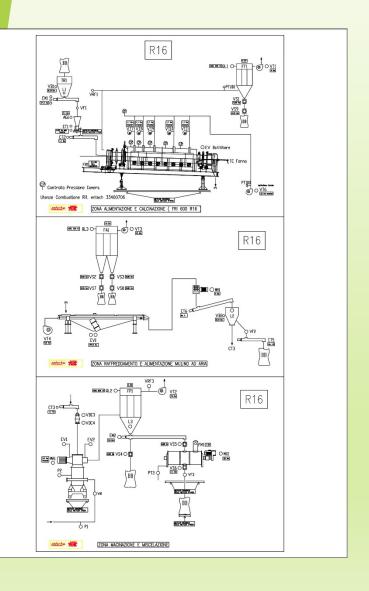

28,52212     | - 253,54       |
|                                    |               |                  |                   | RMB               |                                         |                                  |               | EURO           |
| DIFFERENZE FOR YEAR                |               | 2.307.867,16     | 348.383,60        | - 7.804.068,96    |                                         | 10.111.936,12                    | 1.526.445,18  | - 1.178.061,58 |
|                                    | N             |                  |                   | 38                | 3                                       |                                  | 1/3           | -0,411693248   |

### **INDIRECT FLAME STAIN CALCINATION**















#### INDIRECT FLAME STAIN CALCINATION





### INDIRECT FLAME STAIN CALCINATION

| COMPARISON BETWEEN ROTARY KILN AN | ID STATIC KILN | ROTARY KILN      |                    |                    |                 | STATIC KILN      |                    |             |
|-----------------------------------|----------------|------------------|--------------------|--------------------|-----------------|------------------|--------------------|-------------|
|                                   | 20             | LINEA CALCINAZIO | NE con forno INDIR | RETTO FI600X6000 Y | ELLOW-TURCHESE- | NR.1 MUFFOLE 6 M | 3+NR.1 MUFFOLE 4 N | 13          |
| DESCRIPTIONS                      | UNIT           | UNIT             |                    | RMB/€              |                 | UNIT             |                    | RMB/€       |
| INVE