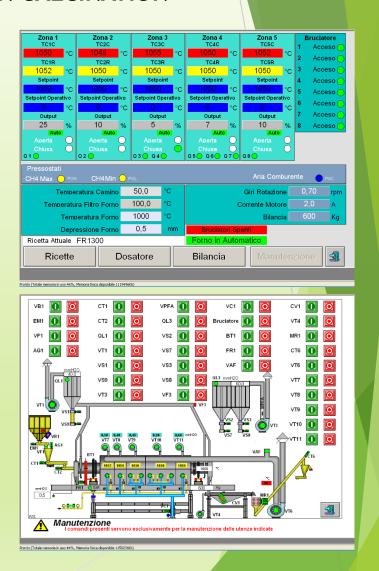

,52212     | - 253,54       |
|                                    |               |                  |                   | RMB               |                                         |                                  |               | EURO           |
| DIFFERENZE FOR YEAR                |               | 2.307.867,16     | 348.383,60        | - 7.804.068,96    |                                         | 10.111.936,12                    | 1.526.445,18  | - 1.178.061,58 |
|                                    | N             |                  |                   | 38                | 3                                       |                                  | 1/3           | -0,411693248   |

### **INDIRECT FLAME STAIN CALCINATION**















#### INDIRECT FLAME STAIN CALCINATION





### INDIRECT FLAME STAIN CALCINATION

| COMPARISON BETWEEN ROTARY KILN AN | ID STATIC KILN | ROTARY KILN      |                    |                    |                 | STATIC KILN      |                    |             |
|-----------------------------------|----------------|------------------|--------------------|--------------------|-----------------|------------------|--------------------|-------------|
|                                   | 20             | LINEA CALCINAZIO | NE con forno INDIR | RETTO FI600X6000 Y | ELLOW-TURCHESE- | NR.1 MUFFOLE 6 M | 3+NR.1 MUFFOLE 4 N | 13          |
| DESCRIPTIONS                      | UNIT           | UNIT             |                    | RMB/€              |                 | UNIT             |                    | RMB/€       |
| INVEST