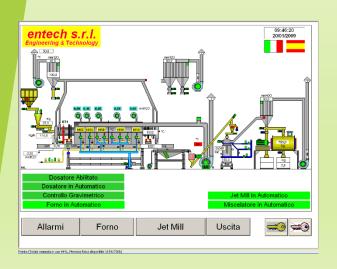

### **DIRECT FLAME STAIN CALCINATION**

#### DIRECT FLAME STAIN CALCINATION

| ND STATIC KILN | ROTARY KILN                                                                                                                                                    |                                                                                                                                                                                                                                                                                                                                                                                                                             |                                                                                                                                                                                                                                                                                                                                                                                                                                                                                                                                                                                                                                                                                                                                                                                                                                              |                                                                                            | STATIC KILN          |                                                                     |                |
|----------------|----------------------------------------------------------------------------------------------------------------------------------------------------------------|-----------------------------------------------------------------------------------------------------------------------------------------------------------------------------------------------------------------------------------------------------------------------------------------------------------------------------------------------------------------------------------------------------------------------------|----------------------------------------------------------------------------------------------------------------------------------------------------------------------------------------------------------------------------------------------------------------------------------------------------------------------------------------------------------------------------------------------------------------------------------------------------------------------------------------------------------------------------------------------------------------------------------------------------------------------------------------------------------------------------------------------------------------------------------------------------------------------------------------------------------------------------------------------|--------------------------------------------------------------------------------------------|----------------------|---------------------------------------------------------------------|----------------|
|                | LINEA CALCINAZIONE con forno DIRETTO 1100x8000 BLU                                                                                                             |                                                                                                                                                                                                                                                                                                                                                                                                                             | NR.2 MUFFOLE 6 M                                                                                                                                                                                                                                                                                                                                                                                                                                                                                                                                                                                                                                                                                                                                                                                                                             | 3                                                                                          |                      |                                                                     |                |
| UNIT           | UNIT                                                                                                                                                           |                                                                                                                                                                                                                                                                                                                                                                                                                             | RMB/€                                                                                                                                                                                                                                                                                                                                                                                                                                                                                                                                                                                                                                                                                                                                                                                                                                        |                                                                                            | UNIT                 |                                                                     | RMB/€          |
| RMB            | 2.517.310                                                                                                                                                      | 380.000,00€                                                                                                                                                                                                                                                                                                                                                                                                                 | 6,6245                                                                                                                                                                                                                                                                                                                                                                                                                                                                                                                                                                                                                                                                                                                                                                                                                                       | 0                                                                                          | 3.312.250            | 500.000,00€                                                         | 6,6245         |
| YEAR           | 10                                                                                                                                                             |                                                                                                                                                                                                                                                                                                                                                                                                                             |                                                                                                                                                                                                                                                                                                                                                                                                                                                                                                                                                                                                                                                                                                                                                                                                                                              |                                                                                            | 10                   |                                                                     |                |
| DAY            | 242                                                                                                                                                            |                                                                                                                                                                                                                                                                                                                                                                                                                             |                                                                                                                                                                                                                                                                                                                                                                                                                                                                                                                                                                                                                                                                                                                                                                                                                                              |                                                                                            | 242                  |                                                                     |                |
| HOURS          | 24                                                                                                                                                             |                                                                                                                                                                                                                                                                                                                                                                                                                             |                                                                                                                                                                                                                                                                                                                                                                                                                                                                                                                                                                                                                                                                                                                                                                                                                                              |                                                                                            | 24                   |                                                                     |                |
| DAY            | 22                                                                                                                                                             |                                                                                                                                                                                                                                                                                                                                                                                                                             | c .                                                                                                                                                                                                                                                                                                                                                                                                                                                                                                                                                                                                                                                                                                                                                                                                                                          |                                                                                            | 22                   |                                                                     |                |
| NR.            | 1                                                                                                                                                              |                                                                                                                                                                                                                                                                                                                                                                                                                             |                                                                                                                                                                                                                                                                                                                                                                                                                                                                                                                                                                                                                                                                                                                                                                                                                                              |                                                                                            | 8                    |                                                                     |                |
| NR/YEAR        | 11                                                                                                                                                             |                                                                                                                                                                                                                                                                                                                                                                                                                             |                                                                                                                                                                                                                                                                                                                                                                                                                                                                                                                                                                                                                                                                                                                                                                                                                                              |                                                                                            | 11                   |                                                                     |                |
| RMB/DAY        | 120                                                                                                                                                            | 400,00€                                                                                                                                                                                                                                                                                                                                                                                                                     | 6,6245                                                                                                                                                                                                                                                                                                                                                                                                                                                                                                                                                                                                                                                                                                                                                                                                                                       |                                                                                            | 120                  | 400,00€                                                             | 6,6245         |
| KG/H           | 200                                                                                                                                                            |                                                                                                                                                                                                                                                                                                                                                                                                                             |                                                                                                                                                                                                                                                                                                                                                                                                                                                                                                                                                                                                                                                                                                                                                                                                                                              |                                                                                            | 200                  | Į.                                                                  |                |
| RMB/KW         | 0,99368                                                                                                                                                        | 0,15€                                                                                                                                                                                                                                                                                                                                                                                                                       | 6,6245                                                                                                                                                                                                                                                                                                                                                                                                                                                                                                                                                                                                                                                                                                                                                                                                                                       |                                                                                            | 0,99368              | 0,15€                                                               | 6,6245         |
| RMB/KW         | 3,97470                                                                                                                                                        | 0,60€                                                                                                                                                                                                                                                                                                                                                                                                                       | 6,6245                                                                                                                                                                                                                                                                                                                                                                                                                                                                                                                                                                                                                                                                                                                                                                                                                                       |                                                                                            | 3,97470              | 0,60€                                                               | 6,6245         |
| RMB/KW         | 0,92743                                                                                                                                                        | 0,14€                                                                                                                                                                                                                                                                                                                                                                                                                       | 6,6245                                                                                                                                                                                                                                                                                                                                                                                                                                                                                                                                                                                                                                                                                                                                                                                                                                       |                                                                                            | 0,92743              | 0,14€                                                               | 6,6245         |
| RMB/KW         | 4,63715                                                                                                                                                        | 0,70€                                                                                                                                                                                                                                                                                                                                                                                                                       | 6,6245                                                                                                                                                                                                                                                                                                                                                                                                                                                                                                                                                                                                                                                                                                                                                                                                                                       |                                                                                            | 4,63715              | 0,70€                                                               | 6,6245         |
| RMB/YEAR       | 125866                                                                                                                                                         | 19000                                                                                                                                                                                                                                                                                                                                                                                                                       |                                                                                                                                                                                                                                                                                                                                                                                                                                                                                                                                                                                                                                                                                                                                                                                                                                              |                                                                                            | 165613               | 35000                                                               |                |
| KG / YEAR      | 1161600                                                                                                                                                        | 1161600                                                                                                                                                                                                                                                                                                                                                                                                                     |                                                                                                                                                                                                                                                                                                                                                                                                                                                                                                                                                                                                                                                                                                                                                                                                                                              |                                                                                            | 1161600              | 1161600                                                             |                |
| KW./H          | 15                                                                                                                                                             |                                                                                                                                                                                                                                                                                                                                                                                                                             |                                                                                                                                                                                                                                                                                                                                                                                                                                                                                                                                                                                                                                                                                                                                                                                                                                              |                                                                                            | 40                   |                                                                     |                |
| CH4/H          | 30                                                                                                                                                             |                                                                                                                                                                                                                                                                                                                                                                                                                             | (                                                                                                                                                                                                                                                                                                                                                                                                                                                                                                                                                                                                                                                                                                                                                                                                                                            |                                                                                            | 50                   |                                                                     |                |
| O2/H           | 60                                                                                                                                                             |                                                                                                                                                                                                                                                                                                                                                                                                                             |                                                                                                                                                                                                                                                                                                                                                                                                                                                                                                                                                                                                                                                                                                                                                                                                                                              |                                                                                            | 0                    |                                                                     |                |
| NR.            | 0                                                                                                                                                              |                                                                                                                                                                                                                                                                                                                                                                                                                             |                                                                                                                                                                                                                                                                                                                                                                                                                                                                                                                                                                                                                                                                                                                                                                                                                                              |                                                                                            | 800                  |                                                                     |                |
|                | RMB                                                                                                                                                            | EURO                                                                                                                                                                                                                                                                                                                                                                                                                        |                                                                                                                                                                                                                                                                                                                                                                                                                                                                                                                                                                                                                                                                                                                                                                                                                                              |                                                                                            | RMB                  | EURO                                                                |                |
| RMB            | 0,21671                                                                                                                                                        | 0,03271                                                                                                                                                                                                                                                                                                                                                                                                                     |                                                                                                                                                                                                                                                                                                                                                                                                                                                                                                                                                                                                                                                                                                                                                                                                                                              |                                                                                            | 0,28515              | 0,04304                                                             |                |
| RMB            | 0,02509                                                                                                                                                        | 0,00379                                                                                                                                                                                                                                                                                                                                                                                                                     |                                                                                                                                                                                                                                                                                                                                                                                                                                                                                                                                                                                                                                                                                                                                                                                                                                              |                                                                                            | 0,20074              | 0,03030                                                             |                |
| RMB            | 0,07453                                                                                                                                                        | 0,01125                                                                                                                                                                                                                                                                                                                                                                                                                     |                                                                                                                                                                                                                                                                                                                                                                                                                                                                                                                                                                                                                                                                                                                                                                                                                                              |                                                                                            | 0,19874              | 0,03000                                                             |                |
| RMB            | 0,59621                                                                                                                                                        | 0,09000                                                                                                                                                                                                                                                                                                                                                                                                                     |                                                                                                                                                                                                                                                                                                                                                                                                                                                                                                                                                                                                                                                                                                                                                                                                                                              |                                                                                            | 0,99368              | 0,15000                                                             |                |
| RMB            | 0,27823                                                                                                                                                        | 0,04200                                                                                                                                                                                                                                                                                                                                                                                                                     | 1                                                                                                                                                                                                                                                                                                                                                                                                                                                                                                                                                                                                                                                                                                                                                                                                                                            | 6                                                                                          | 0,00000              | 0,00000                                                             |                |
| RMB            | 0,00000                                                                                                                                                        | 0,00000                                                                                                                                                                                                                                                                                                                                                                                                                     |                                                                                                                                                                                                                                                                                                                                                                                                                                                                                                                                                                                                                                                                                                                                                                                                                                              |                                                                                            | 0,35542              | 0,05365                                                             |                |
| RMB            | 0,10836                                                                                                                                                        | 0,01636                                                                                                                                                                                                                                                                                                                                                                                                                     |                                                                                                                                                                                                                                                                                                                                                                                                                                                                                                                                                                                                                                                                                                                                                                                                                                              |                                                                                            | 0,14257              | 0,02152                                                             |                |
|                | RMB                                                                                                                                                            | EURO                                                                                                                                                                                                                                                                                                                                                                                                                        |                                                                                                                                                                                                                                                                                                                                                                                                                                                                                                                                                                                                                                                                                                                                                                                                                                              |                                                                                            | RMB                  | EURO                                                                |                |
|                | 1,29912                                                                                                                                                        | 0,19611                                                                                                                                                                                                                                                                                                                                                                                                                     | - 0,88                                                                                                                                                                                                                                                                                                                                                                                                                                                                                                                                                                                                                                                                                                                                                                                                                                       | 4                                                                                          | 2,17629              | 0,32852                                                             | - 0,13         |
|                | 1299,11829                                                                                                                                                     | 196,10813                                                                                                                                                                                                                                                                                                                                                                                                                   | - 877,18                                                                                                                                                                                                                                                                                                                                                                                                                                                                                                                                                                                                                                                                                                                                                                                                                                     |                                                                                            | 2176,29479           | 328,52212                                                           | - 132,41       |
| 10             |                                                                                                                                                                |                                                                                                                                                                                                                                                                                                                                                                                                                             | RMB                                                                                                                                                                                                                                                                                                                                                                                                                                                                                                                                                                                                                                                                                                                                                                                                                                          |                                                                                            |                      |                                                                     | EURO           |
|                | 1.509.055,80                                                                                                                                                   | 227.799,20                                                                                                                                                                                                                                                                                                                                                                                                                  | - 1.018.928,23                                                                                                                                                                                                                                                                                                                                                                                                                                                                                                                                                                                                                                                                                                                                                                                                                               |                                                                                            | 2.527.984,03         | 381.611,30                                                          | - 153.812,10   |
|                |                                                                                                                                                                |                                                                                                                                                                                                                                                                                                                                                                                                                             |                                                                                                                                                                                                                                                                                                                                                                                                                                                                                                                                                                                                                                                                                                                                                                                                                                              |                                                                                            |                      |                                                                     |                |
|                | UNIT RMB YEAR DAY HOURS DAY NR. NR/YEAR RMB/DAY KG/H RMB/KW RMB/KW RMB/KW RMB/KW RMB/KW RMB/KW RMB/YEAR KG / YEAR KW./H CH4/H O2/H NR. RMB RMB RMB RMB RMB RMB | UNIT UNIT RMB 2.517.310 YEAR 10 DAY 242 HOURS 24 DAY 222 NR. 1 NR/YEAR 11 RMB/DAY 120 KG/H 200 RMB/KW 0,99368 RMB/KW 3,97470 RMB/KW 0,92743 RMB/KW 4,63715 RMB/YEAR 1161600 KW./H 15 CH4/H 30 O2/H 60 NR. 0 RMB RMB 0,21671 RMB 0,02509 RMB 0,07453 RMB 0,07453 RMB 0,00000 RMB 0,10836 | UNIT UNIT RMB  2.517.310  380.000,00 €  YEAR  10  DAY  242  HOURS  24  DAY  22  NR.  1  NR/YEAR  11  RMB/DAY  120  400,00 €  KG/H  200  RMB/KW  0,99368  0,15 €  RMB/KW  3,97470  0,60 €  RMB/KW  4,63715  0,70 €  RMB/KW  4,63715  0,70 €  RMB/YEAR  1161600  1161600  KG/YEAR  15  CH4/H  30  O2/H  60  NR.  0  RMB  0,21671  0,03271  RMB  0,02509  0,00379  RMB  0,07453  0,01125  RMB  RMB  0,07453  0,01125  RMB  0,07660  RMB  0,07453  0,01125  RMB  0,00000  0,00000  RMB  0,00000  0,00000  RMB  0,10836  0,01636  RMB  EURO  1,29912  0,19611  1299,11829  196,10813 | UNIT UNIT RMB/€  RMB 2.517.310 380.000,00 € 6,6245  YEAR 10 DAY 242 HOURS 24 DAY 222 NR. 1 | UNIT UNIT RMB/€  RMB | LINEA CALCINAZIONE con forno DIRETTO 1100x8000 BLU  UNIT  UNIT  RMB | UNIT UNIT SAMB |