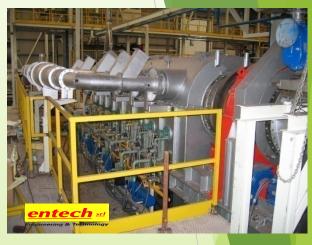

### **DIRECT FLAME STAIN CALCINATION**

#### DIRECT FLAME STAIN CALCINATION

| ND STATIC KILN | ROTARY KILN                                                                                                                                                    |                                                                                                                                                                                                                                                                                                                                                                                                                             |                                                                                                                                                                                                                                                                                                                                                                                                                                                                                                                                                                                                                                                                                                                                                                                                                                              |                                                                                            | STATIC KILN          |                                                                     |                |
|----------------|----------------------------------------------------------------------------------------------------------------------------------------------------------------|-----------------------------------------------------------------------------------------------------------------------------------------------------------------------------------------------------------------------------------------------------------------------------------------------------------------------------------------------------------------------------------------------------------------------------|----------------------------------------------------------------------------------------------------------------------------------------------------------------------------------------------------------------------------------------------------------------------------------------------------------------------------------------------------------------------------------------------------------------------------------------------------------------------------------------------------------------------------------------------------------------------------------------------------------------------------------------------------------------------------------------------------------------------------------------------------------------------------------------------------------------------------------------------|--------------------------------------------------------------------------------------------|----------------------|---------------------------------------------------------------------|----------------|
|                | LINEA CALCINAZIONE con forno DIRETTO 1100x8000 BLU                                                                                                             |                                                                                                                                                                                                                                                                                                                                                                                                                             | NR.2 MUFFOLE 6 M                                                                                                                                                                                                                                                                                                                                                                                                                                                                                                                                                                                                                                                                                                                                                                                                                             | 3                                                                                          |                      |                                                                     |                |
| UNIT           | UNIT                                                                                                                                                           |                                                                                                                                                                                                                                                                                                                                                                                                                             | RMB/€                                                                                                                                                                                                                                                                                                                                                                                                                                                                                                                                                                                                                                                                                                                                                                                                                                        |                                                                                            | UNIT                 |                                                                     | RMB/€          |
| RMB            | 2.517.310                                                                                                                                                      | 380.000,00€                                                                                                                                                                                                                                                                                                                                                                                                                 | 6,6245                                                                                                                                                                                                                                                                                                                                                                                                                                                                                                                                                                                                                                                                                                                                                                                                                                       | 0                                                                                          | 3.312.250            | 500.000,00€                                                         | 6,6245         |
| YEAR           | 10                                                                                                                                                             |                                                                                                                                                                                                                                                                                                                                                                                                                             |                                                                                                                                                                                                                                                                                                                                                                                                                                                                                                                                                                                                                                                                                                                                                                                                                                              |                                                                                            | 10                   |                                                                     |                |
| DAY            | 242                                                                                                                                                            |                                                                                                                                                                                                                                                                                                                                                                                                                             |                                                                                                                                                                                                                                                                                                                                                                                                                                                                                                                                                                                                                                                                                                                                                                                                                                              |                                                                                            | 242                  |                                                                     |                |
| HOURS          | 24                                                                                                                                                             |                                                                                                                                                                                                                                                                                                                                                                                                                             |                                                                                                                                                                                                                                                                                                                                                                                                                                                                                                                                                                                                                                                                                                                                                                                                                                              |                                                                                            | 24                   |                                                                     |                |
| DAY            | 22                                                                                                                                                             |                                                                                                                                                                                                                                                                                                                                                                                                                             | c .                                                                                                                                                                                                                                                                                                                                                                                                                                                                                                                                                                                                                                                                                                                                                                                                                                          |                                                                                            | 22                   |                                                                     |                |
| NR.            | 1                                                                                                                                                              |                                                                                                                                                                                                                                                                                                                                                                                                                             |                                                                                                                                                                                                                                                                                                                                                                                                                                                                                                                                                                                                                                                                                                                                                                                                                                              |                                                                                            | 8                    |                                                                     |                |
| NR/YEAR        | 11                                                                                                                                                             |                                                                                                                                                                                                                                                                                                                                                                                                                             |                                                                                                                                                                                                                                                                                                                                                                                                                                                                                                                                                                                                                                                                                                                                                                                                                                              |                                                                                            | 11                   |                                                                     |                |
| RMB/DAY        | 120                                                                                                                                                            | 400,00€                                                                                                                                                                                                                                                                                                                                                                                                                     | 6,6245                                                                                                                                                                                                                                                                                                                                                                                                                                                                                                                                                                                                                                                                                                                                                                                                                                       |                                                                                            | 120                  | 400,00€                                                             | 6,6245         |
| KG/H           | 200                                                                                                                                                            |                                                                                                                                                                                                                                                                                                                                                                                                                             |                                                                                                                                                                                                                                                                                                                                                                                                                                                                                                                                                                                                                                                                                                                                                                                                                                              |                                                                                            | 200                  | Į.                                                                  |                |
| RMB/KW         | 0,99368                                                                                                                                                        | 0,15€                                                                                                                                                                                                                                                                                                                                                                                                                       | 6,6245                                                                                                                                                                                                                                                                                                                                                                                                                                                                                                                                                                                                                                                                                                                                                                                                                                       |                                                                                            | 0,99368              | 0,15€                                                               | 6,6245         |
| RMB/KW         | 3,97470                                                                                                                                                        | 0,60€                                                                                                                                                                                                                                                                                                                                                                                                                       | 6,6245                                                                                                                                                                                                                                                                                                                                                                                                                                                                                                                                                                                                                                                                                                                                                                                                                                       |                                                                                            | 3,97470              | 0,60€                                                               | 6,6245         |
| RMB/KW         | 0,92743                                                                                                                                                        | 0,14€                                                                                                                                                                                                                                                                                                                                                                                                                       | 6,6245                                                                                                                                                                                                                                                                                                                                                                                                                                                                                                                                                                                                                                                                                                                                                                                                                                       |                                                                                            | 0,92743              | 0,14€                                                               | 6,6245         |
| RMB/KW         | 4,63715                                                                                                                                                        | 0,70€                                                                                                                                                                                                                                                                                                                                                                                                                       | 6,6245                                                                                                                                                                                                                                                                                                                                                                                                                                                                                                                                                                                                                                                                                                                                                                                                                                       |                                                                                            | 4,63715              | 0,70€                                                               | 6,6245         |
| RMB/YEAR       | 125866                                                                                                                                                         | 19000                                                                                                                                                                                                                                                                                                                                                                                                                       |                                                                                                                                                                                                                                                                                                                                                                                                                                                                                                                                                                                                                                                                                                                                                                                                                                              |                                                                                            | 165613               | 35000                                                               |                |
| KG / YEAR      | 1161600                                                                                                                                                        | 1161600                                                                                                                                                                                                                                                                                                                                                                                                                     |                                                                                                                                                                                                                                                                                                                                                                                                                                                                                                                                                                                                                                                                                                                                                                                                                                              |                                                                                            | 1161600              | 1161600                                                             |                |
| KW./H          | 15                                                                                                                                                             |                                                                                                                                                                                                                                                                                                                                                                                                                             |                                                                                                                                                                                                                                                                                                                                                                                                                                                                                                                                                                                                                                                                                                                                                                                                                                              |                                                                                            | 40                   |                                                                     |                |
| CH4/H          | 30                                                                                                                                                             |                                                                                                                                                                                                                                                                                                                                                                                                                             | (                                                                                                                                                                                                                                                                                                                                                                                                                                                                                                                                                                                                                                                                                                                                                                                                                                            |                                                                                            | 50                   |                                                                     |                |
| O2/H           | 60                                                                                                                                                             |                                                                                                                                                                                                                                                                                                                                                                                                                             |                                                                                                                                                                                                                                                                                                                                                                                                                                                                                                                                                                                                                                                                                                                                                                                                                                              |                                                                                            | 0                    |                                                                     |                |
| NR.            | 0                                                                                                                                                              |                                                                                                                                                                                                                                                                                                                                                                                                                             |                                                                                                                                                                                                                                                                                                                                                                                                                                                                                                                                                                                                                                                                                                                                                                                                                                              |                                                                                            | 800                  |                                                                     |                |
|                | RMB                                                                                                                                                            | EURO                                                                                                                                                                                                                                                                                                                                                                                                                        |                                                                                                                                                                                                                                                                                                                                                                                                                                                                                                                                                                                                                                                                                                                                                                                                                                              |                                                                                            | RMB                  | EURO                                                                |                |
| RMB            | 0,21671                                                                                                                                                        | 0,03271                                                                                                                                                                                                                                                                                                                                                                                                                     |                                                                                                                                                                                                                                                                                                                                                                                                                                                                                                                                                                                                                                                                                                                                                                                                                                              |                                                                                            | 0,28515              | 0,04304                                                             |                |
| RMB            | 0,02509                                                                                                                                                        | 0,00379                                                                                                                                                                                                                                                                                                                                                                                                                     |                                                                                                                                                                                                                                                                                                                                                                                                                                                                                                                                                                                                                                                                                                                                                                                                                                              |                                                                                            | 0,20074              | 0,03030                                                             |                |
| RMB            | 0,07453                                                                                                                                                        | 0,01125                                                                                                                                                                                                                                                                                                                                                                                                                     |                                                                                                                                                                                                                                                                                                                                                                                                                                                                                                                                                                                                                                                                                                                                                                                                                                              |                                                                                            | 0,19874              | 0,03000                                                             |                |
| RMB            | 0,59621                                                                                                                                                        | 0,09000                                                                                                                                                                                                                                                                                                                                                                                                                     |                                                                                                                                                                                                                                                                                                                                                                                                                                                                                                                                                                                                                                                                                                                                                                                                                                              |                                                                                            | 0,99368              | 0,15000                                                             |                |
| RMB            | 0,27823                                                                                                                                                        | 0,04200                                                                                                                                                                                                                                                                                                                                                                                                                     | 1                                                                                                                                                                                                                                                                                                                                                                                                                                                                                                                                                                                                                                                                                                                                                                                                                                            | 6                                                                                          | 0,00000              | 0,00000                                                             |                |
| RMB            | 0,00000                                                                                                                                                        | 0,00000                                                                                                                                                                                                                                                                                                                                                                                                                     |                                                                                                                                                                                                                                                                                                                                                                                                                                                                                                                                                                                                                                                                                                                                                                                                                                              |                                                                                            | 0,35542              | 0,05365                                                             |                |
| RMB            | 0,10836                                                                                                                                                        | 0,01636                                                                                                                                                                                                                                                                                                                                                                                                                     |                                                                                                                                                                                                                                                                                                                                                                                                                                                                                                                                                                                                                                                                                                                                                                                                                                              |                                                                                            | 0,14257              | 0,02152                                                             |                |
|                | RMB                                                                                                                                                            | EURO                                                                                                                                                                                                                                                                                                                                                                                                                        |                                                                                                                                                                                                                                                                                                                                                                                                                                                                                                                                                                                                                                                                                                                                                                                                                                              |                                                                                            | RMB                  | EURO                                                                |                |
|                | 1,29912                                                                                                                                                        | 0,19611                                                                                                                                                                                                                                                                                                                                                                                                                     | - 0,88                                                                                                                                                                                                                                                                                                                                                                                                                                                                                                                                                                                                                                                                                                                                                                                                                                       | 4                                                                                          | 2,17629              | 0,32852                                                             | - 0,13         |
|                | 1299,11829                                                                                                                                                     | 196,10813                                                                                                                                                                                                                                                                                                                                                                                                                   | - 877,18                                                                                                                                                                                                                                                                                                                                                                                                                                                                                                                                                                                                                                                                                                                                                                                                                                     |                                                                                            | 2176,29479           | 328,52212                                                           | - 132,41       |
| 10             |                                                                                                                                                                |                                                                                                                                                                                                                                                                                                                                                                                                                             | RMB                                                                                                                                                                                                                                                                                                                                                                                                                                                                                                                                                                                                                                                                                                                                                                                                                                          |                                                                                            |                      |                                                                     | EURO           |
|                | 1.509.055,80                                                                                                                                                   | 227.799,20                                                                                                                                                                                                                                                                                                                                                                                                                  | - 1.018.928,23                                                                                                                                                                                                                                                                                                                                                                                                                                                                                                                                                                                                                                                                                                                                                                                                                               |                                                                                            | 2.527.984,03         | 381.611,30                                                          | - 153.812,10   |
|                |                                                                                                                                                                |                                                                                                                                                                                                                                                                                                                                                                                                                             |                                                                                                                                                                                                                                                                                                                                                                                                                                                                                                                                                                                                                                                                                                                                                                                                                                              |                                                                                            |                      |                                                                     |                |
|                | UNIT RMB YEAR DAY HOURS DAY NR. NR/YEAR RMB/DAY KG/H RMB/KW RMB/KW RMB/KW RMB/KW RMB/KW RMB/KW RMB/YEAR KG / YEAR KW./H CH4/H O2/H NR. RMB RMB RMB RMB RMB RMB | UNIT UNIT RMB 2.517.310 YEAR 10 DAY 242 HOURS 24 DAY 222 NR. 1 NR/YEAR 11 RMB/DAY 120 KG/H 200 RMB/KW 0,99368 RMB/KW 3,97470 RMB/KW 0,92743 RMB/KW 4,63715 RMB/YEAR 1161600 KW./H 15 CH4/H 30 O2/H 60 NR. 0 RMB RMB 0,21671 RMB 0,02509 RMB 0,07453 RMB 0,07453 RMB 0,00000 RMB 0,10836 | UNIT UNIT RMB  2.517.310  380.000,00 €  YEAR  10  DAY  242  HOURS  24  DAY  22  NR.  1  NR/YEAR  11  RMB/DAY  120  400,00 €  KG/H  200  RMB/KW  0,99368  0,15 €  RMB/KW  3,97470  0,60 €  RMB/KW  4,63715  0,70 €  RMB/KW  4,63715  0,70 €  RMB/YEAR  1161600  1161600  KG/YEAR  15  CH4/H  30  O2/H  60  NR.  0  RMB  0,21671  0,03271  RMB  0,02509  0,00379  RMB  0,07453  0,01125  RMB  RMB  0,07453  0,01125  RMB  0,07660  RMB  0,07453  0,01125  RMB  0,00000  0,00000  RMB  0,00000  0,00000  RMB  0,10836  0,01636  RMB  EURO  1,29912  0,19611  1299,11829  196,10813 | UNIT UNIT RMB/€  RMB 2.517.310 380.000,00 € 6,6245  YEAR 10 DAY 242 HOURS 24 DAY 222 NR. 1 | UNIT UNIT RMB/€  RMB | LINEA CALCINAZIONE con forno DIRETTO 1100x8000 BLU  UNIT  UNIT  RMB | UNIT UNIT SAMB |