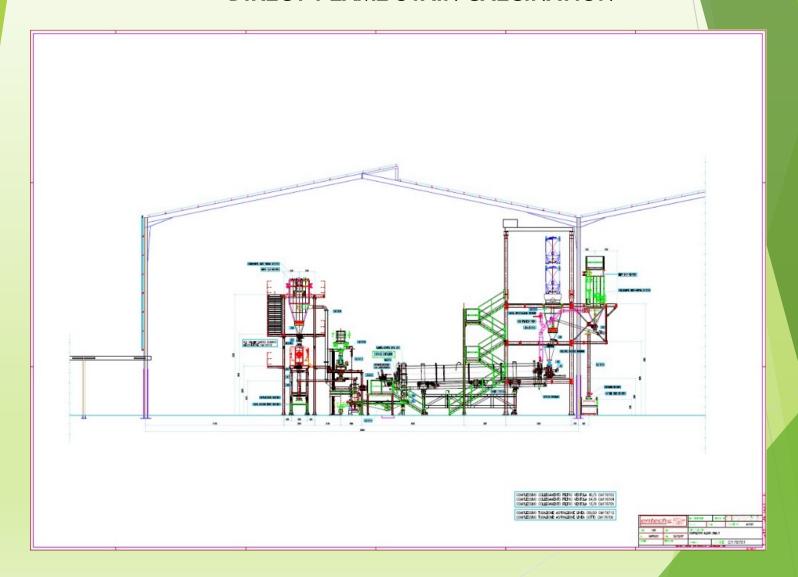

### **DIRECT FLAME STAIN CALCINATION**

#### DIRECT FLAME STAIN CALCINATION

| ND STATIC KILN | ROTARY KILN                                                                                                                                                    |                                                                                                                                                                                                                                                                                                                                                                                                                             |                                                                                                                                                                                                                                                                                                                                                                                                                                                                                                                                                                                                                                                                                                                                                                                                                                              |                                                                                            | STATIC KILN          |                                                                     |                |
|----------------|----------------------------------------------------------------------------------------------------------------------------------------------------------------|-----------------------------------------------------------------------------------------------------------------------------------------------------------------------------------------------------------------------------------------------------------------------------------------------------------------------------------------------------------------------------------------------------------------------------|----------------------------------------------------------------------------------------------------------------------------------------------------------------------------------------------------------------------------------------------------------------------------------------------------------------------------------------------------------------------------------------------------------------------------------------------------------------------------------------------------------------------------------------------------------------------------------------------------------------------------------------------------------------------------------------------------------------------------------------------------------------------------------------------------------------------------------------------|--------------------------------------------------------------------------------------------|----------------------|---------------------------------------------------------------------|----------------|
|                | LINEA CALCINAZIONE con forno DIRETTO 1100x8000 BLU                                                                                                             |                                                                                                                                                                                                                                                                                                                                                                                                                             | NR.2 MUFFOLE 6 M                                                                                                                                                                                                                                                                                                                                                                                                                                                                                                                                                                                                                                                                                                                                                                                                                             | 3                                                                                          |                      |                                                                     |                |
| UNIT           | UNIT                                                                                                                                                           |                                                                                                                                                                                                                                                                                                                                                                                                                             | RMB/€                                                                                                                                                                                                                                                                                                                                                                                                                                                                                                                                                                                                                                                                                                                                                                                                                                        |                                                                                            | UNIT                 |                                                                     | RMB/€          |
| RMB            | 2.517.310                                                                                                                                                      | 380.000,00€                                                                                                                                                                                                                                                                                                                                                                                                                 | 6,6245                                                                                                                                                                                                                                                                                                                                                                                                                                                                                                                                                                                                                                                                                                                                                                                                                                       | 0                                                                                          | 3.312.250            | 500.000,00€                                                         | 6,6245         |
| YEAR           | 10                                                                                                                                                             |                                                                                                                                                                                                                                                                                                                                                                                                                             |                                                                                                                                                                                                                                                                                                                                                                                                                                                                                                                                                                                                                                                                                                                                                                                                                                              |                                                                                            | 10                   |                                                                     |                |
| DAY            | 242                                                                                                                                                            |                                                                                                                                                                                                                                                                                                                                                                                                                             |                                                                                                                                                                                                                                                                                                                                                                                                                                                                                                                                                                                                                                                                                                                                                                                                                                              |                                                                                            | 242                  |                                                                     |                |
| HOURS          | 24                                                                                                                                                             |                                                                                                                                                                                                                                                                                                                                                                                                                             |                                                                                                                                                                                                                                                                                                                                                                                                                                                                                                                                                                                                                                                                                                                                                                                                                                              |                                                                                            | 24                   |                                                                     |                |
| DAY            | 22                                                                                                                                                             |                                                                                                                                                                                                                                                                                                                                                                                                                             | c .                                                                                                                                                                                                                                                                                                                                                                                                                                                                                                                                                                                                                                                                                                                                                                                                                                          |                                                                                            | 22                   |                                                                     |                |
| NR.            | 1                                                                                                                                                              |                                                                                                                                                                                                                                                                                                                                                                                                                             |                                                                                                                                                                                                                                                                                                                                                                                                                                                                                                                                                                                                                                                                                                                                                                                                                                              |                                                                                            | 8                    |                                                                     |                |
| NR/YEAR        | 11                                                                                                                                                             |                                                                                                                                                                                                                                                                                                                                                                                                                             |                                                                                                                                                                                                                                                                                                                                                                                                                                                                                                                                                                                                                                                                                                                                                                                                                                              |                                                                                            | 11                   |                                                                     |                |
| RMB/DAY        | 120                                                                                                                                                            | 400,00€                                                                                                                                                                                                                                                                                                                                                                                                                     | 6,6245                                                                                                                                                                                                                                                                                                                                                                                                                                                                                                                                                                                                                                                                                                                                                                                                                                       |                                                                                            | 120                  | 400,00€                                                             | 6,6245         |
| KG/H           | 200                                                                                                                                                            |                                                                                                                                                                                                                                                                                                                                                                                                                             |                                                                                                                                                                                                                                                                                                                                                                                                                                                                                                                                                                                                                                                                                                                                                                                                                                              |                                                                                            | 200                  | Į.                                                                  |                |
| RMB/KW         | 0,99368                                                                                                                                                        | 0,15€                                                                                                                                                                                                                                                                                                                                                                                                                       | 6,6245                                                                                                                                                                                                                                                                                                                                                                                                                                                                                                                                                                                                                                                                                                                                                                                                                                       |                                                                                            | 0,99368              | 0,15€                                                               | 6,6245         |
| RMB/KW         | 3,97470                                                                                                                                                        | 0,60€                                                                                                                                                                                                                                                                                                                                                                                                                       | 6,6245                                                                                                                                                                                                                                                                                                                                                                                                                                                                                                                                                                                                                                                                                                                                                                                                                                       |                                                                                            | 3,97470              | 0,60€                                                               | 6,6245         |
| RMB/KW         | 0,92743                                                                                                                                                        | 0,14€                                                                                                                                                                                                                                                                                                                                                                                                                       | 6,6245                                                                                                                                                                                                                                                                                                                                                                                                                                                                                                                                                                                                                                                                                                                                                                                                                                       |                                                                                            | 0,92743              | 0,14€                                                               | 6,6245         |
| RMB/KW         | 4,63715                                                                                                                                                        | 0,70€                                                                                                                                                                                                                                                                                                                                                                                                                       | 6,6245                                                                                                                                                                                                                                                                                                                                                                                                                                                                                                                                                                                                                                                                                                                                                                                                                                       |                                                                                            | 4,63715              | 0,70€                                                               | 6,6245         |
| RMB/YEAR       | 125866                                                                                                                                                         | 19000                                                                                                                                                                                                                                                                                                                                                                                                                       |                                                                                                                                                                                                                                                                                                                                                                                                                                                                                                                                                                                                                                                                                                                                                                                                                                              |                                                                                            | 165613               | 35000                                                               |                |
| KG / YEAR      | 1161600                                                                                                                                                        | 1161600                                                                                                                                                                                                                                                                                                                                                                                                                     |                                                                                                                                                                                                                                                                                                                                                                                                                                                                                                                                                                                                                                                                                                                                                                                                                                              |                                                                                            | 1161600              | 1161600                                                             |                |
| KW./H          | 15                                                                                                                                                             |                                                                                                                                                                                                                                                                                                                                                                                                                             |                                                                                                                                                                                                                                                                                                                                                                                                                                                                                                                                                                                                                                                                                                                                                                                                                                              |                                                                                            | 40                   |                                                                     |                |
| CH4/H          | 30                                                                                                                                                             |                                                                                                                                                                                                                                                                                                                                                                                                                             | (                                                                                                                                                                                                                                                                                                                                                                                                                                                                                                                                                                                                                                                                                                                                                                                                                                            |                                                                                            | 50                   |                                                                     |                |
| O2/H           | 60                                                                                                                                                             |                                                                                                                                                                                                                                                                                                                                                                                                                             |                                                                                                                                                                                                                                                                                                                                                                                                                                                                                                                                                                                                                                                                                                                                                                                                                                              |                                                                                            | 0                    |                                                                     |                |
| NR.            | 0                                                                                                                                                              |                                                                                                                                                                                                                                                                                                                                                                                                                             |                                                                                                                                                                                                                                                                                                                                                                                                                                                                                                                                                                                                                                                                                                                                                                                                                                              |                                                                                            | 800                  |                                                                     |                |
|                | RMB                                                                                                                                                            | EURO                                                                                                                                                                                                                                                                                                                                                                                                                        |                                                                                                                                                                                                                                                                                                                                                                                                                                                                                                                                                                                                                                                                                                                                                                                                                                              |                                                                                            | RMB                  | EURO                                                                |                |
| RMB            | 0,21671                                                                                                                                                        | 0,03271                                                                                                                                                                                                                                                                                                                                                                                                                     |                                                                                                                                                                                                                                                                                                                                                                                                                                                                                                                                                                                                                                                                                                                                                                                                                                              |                                                                                            | 0,28515              | 0,04304                                                             |                |
| RMB            | 0,02509                                                                                                                                                        | 0,00379                                                                                                                                                                                                                                                                                                                                                                                                                     |                                                                                                                                                                                                                                                                                                                                                                                                                                                                                                                                                                                                                                                                                                                                                                                                                                              |                                                                                            | 0,20074              | 0,03030                                                             |                |
| RMB            | 0,07453                                                                                                                                                        | 0,01125                                                                                                                                                                                                                                                                                                                                                                                                                     |                                                                                                                                                                                                                                                                                                                                                                                                                                                                                                                                                                                                                                                                                                                                                                                                                                              |                                                                                            | 0,19874              | 0,03000                                                             |                |
| RMB            | 0,59621                                                                                                                                                        | 0,09000                                                                                                                                                                                                                                                                                                                                                                                                                     |                                                                                                                                                                                                                                                                                                                                                                                                                                                                                                                                                                                                                                                                                                                                                                                                                                              |                                                                                            | 0,99368              | 0,15000                                                             |                |
| RMB            | 0,27823                                                                                                                                                        | 0,04200                                                                                                                                                                                                                                                                                                                                                                                                                     | 1                                                                                                                                                                                                                                                                                                                                                                                                                                                                                                                                                                                                                                                                                                                                                                                                                                            | 6                                                                                          | 0,00000              | 0,00000                                                             |                |
| RMB            | 0,00000                                                                                                                                                        | 0,00000                                                                                                                                                                                                                                                                                                                                                                                                                     |                                                                                                                                                                                                                                                                                                                                                                                                                                                                                                                                                                                                                                                                                                                                                                                                                                              |                                                                                            | 0,35542              | 0,05365                                                             |                |
| RMB            | 0,10836                                                                                                                                                        | 0,01636                                                                                                                                                                                                                                                                                                                                                                                                                     |                                                                                                                                                                                                                                                                                                                                                                                                                                                                                                                                                                                                                                                                                                                                                                                                                                              |                                                                                            | 0,14257              | 0,02152                                                             |                |
|                | RMB                                                                                                                                                            | EURO                                                                                                                                                                                                                                                                                                                                                                                                                        |                                                                                                                                                                                                                                                                                                                                                                                                                                                                                                                                                                                                                                                                                                                                                                                                                                              |                                                                                            | RMB                  | EURO                                                                |                |
|                | 1,29912                                                                                                                                                        | 0,19611                                                                                                                                                                                                                                                                                                                                                                                                                     | - 0,88                                                                                                                                                                                                                                                                                                                                                                                                                                                                                                                                                                                                                                                                                                                                                                                                                                       | 4                                                                                          | 2,17629              | 0,32852                                                             | - 0,13         |
|                | 1299,11829                                                                                                                                                     | 196,10813                                                                                                                                                                                                                                                                                                                                                                                                                   | - 877,18                                                                                                                                                                                                                                                                                                                                                                                                                                                                                                                                                                                                                                                                                                                                                                                                                                     |                                                                                            | 2176,29479           | 328,52212                                                           | - 132,41       |
| 10             |                                                                                                                                                                |                                                                                                                                                                                                                                                                                                                                                                                                                             | RMB                                                                                                                                                                                                                                                                                                                                                                                                                                                                                                                                                                                                                                                                                                                                                                                                                                          |                                                                                            |                      |                                                                     | EURO           |
|                | 1.509.055,80                                                                                                                                                   | 227.799,20                                                                                                                                                                                                                                                                                                                                                                                                                  | - 1.018.928,23                                                                                                                                                                                                                                                                                                                                                                                                                                                                                                                                                                                                                                                                                                                                                                                                                               |                                                                                            | 2.527.984,03         | 381.611,30                                                          | - 153.812,10   |
|                |                                                                                                                                                                |                                                                                                                                                                                                                                                                                                                                                                                                                             |                                                                                                                                                                                                                                                                                                                                                                                                                                                                                                                                                                                                                                                                                                                                                                                                                                              |                                                                                            |                      |                                                                     |                |
|                | UNIT RMB YEAR DAY HOURS DAY NR. NR/YEAR RMB/DAY KG/H RMB/KW RMB/KW RMB/KW RMB/KW RMB/KW RMB/KW RMB/YEAR KG / YEAR KW./H CH4/H O2/H NR. RMB RMB RMB RMB RMB RMB | UNIT UNIT RMB 2.517.310 YEAR 10 DAY 242 HOURS 24 DAY 222 NR. 1 NR/YEAR 11 RMB/DAY 120 KG/H 200 RMB/KW 0,99368 RMB/KW 3,97470 RMB/KW 0,92743 RMB/KW 4,63715 RMB/YEAR 1161600 KW./H 15 CH4/H 30 O2/H 60 NR. 0 RMB RMB 0,21671 RMB 0,02509 RMB 0,07453 RMB 0,07453 RMB 0,00000 RMB 0,10836 | UNIT UNIT RMB  2.517.310  380.000,00 €  YEAR  10  DAY  242  HOURS  24  DAY  22  NR.  1  NR/YEAR  11  RMB/DAY  120  400,00 €  KG/H  200  RMB/KW  0,99368  0,15 €  RMB/KW  3,97470  0,60 €  RMB/KW  4,63715  0,70 €  RMB/KW  4,63715  0,70 €  RMB/YEAR  1161600  1161600  KG/YEAR  15  CH4/H  30  O2/H  60  NR.  0  RMB  0,21671  0,03271  RMB  0,02509  0,00379  RMB  0,07453  0,01125  RMB  RMB  0,07453  0,01125  RMB  0,07660  RMB  0,07453  0,01125  RMB  0,00000  0,00000  RMB  0,00000  0,00000  RMB  0,10836  0,01636  RMB  EURO  1,29912  0,19611  1299,11829  196,10813 | UNIT UNIT RMB/€  RMB 2.517.310 380.000,00 € 6,6245  YEAR 10 DAY 242 HOURS 24 DAY 222 NR. 1 | UNIT UNIT RMB/€  RMB | LINEA CALCINAZIONE con forno DIRETTO 1100x8000 BLU  UNIT  UNIT  RMB | UNIT UNIT SAMB |