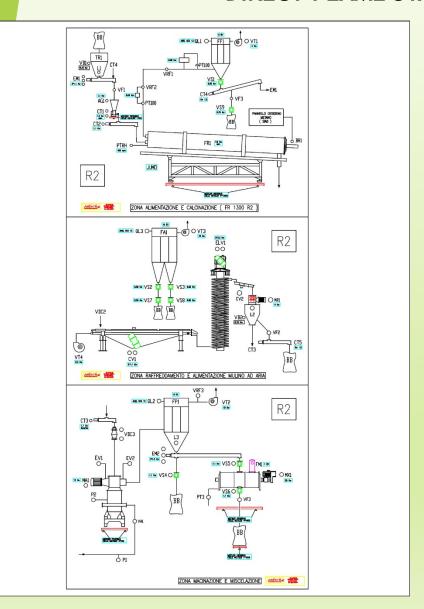

### **DIRECT FLAME STAIN CALCINATION**

#### DIRECT FLAME STAIN CALCINATION

| ND STATIC KILN | ROTARY KILN                                                                                                                                                    |                                                                                                                                                                                                                                                                                                                                                                                                                             |                                                                                                                                                                                                                                                                                                                                                                                                                                                                                                                                                                                                                                                                                                                                                                                                                                              |                                                                                            | STATIC KILN          |                                                                     |                |
|----------------|----------------------------------------------------------------------------------------------------------------------------------------------------------------|-----------------------------------------------------------------------------------------------------------------------------------------------------------------------------------------------------------------------------------------------------------------------------------------------------------------------------------------------------------------------------------------------------------------------------|----------------------------------------------------------------------------------------------------------------------------------------------------------------------------------------------------------------------------------------------------------------------------------------------------------------------------------------------------------------------------------------------------------------------------------------------------------------------------------------------------------------------------------------------------------------------------------------------------------------------------------------------------------------------------------------------------------------------------------------------------------------------------------------------------------------------------------------------|--------------------------------------------------------------------------------------------|----------------------|---------------------------------------------------------------------|----------------|
|                | LINEA CALCINAZIONE con forno DIRETTO 1100x8000 BLU                                                                                                             |                                                                                                                                                                                                                                                                                                                                                                                                                             | NR.2 MUFFOLE 6 M                                                                                                                                                                                                                                                                                                                                                                                                                                                                                                                                                                                                                                                                                                                                                                                                                             | 3                                                                                          |                      |                                                                     |                |
| UNIT           | UNIT                                                                                                                                                           |                                                                                                                                                                                                                                                                                                                                                                                                                             | RMB/€                                                                                                                                                                                                                                                                                                                                                                                                                                                                                                                                                                                                                                                                                                                                                                                                                                        |                                                                                            | UNIT                 |                                                                     | RMB/€          |
| RMB            | 2.517.310                                                                                                                                                      | 380.000,00€                                                                                                                                                                                                                                                                                                                                                                                                                 | 6,6245                                                                                                                                                                                                                                                                                                                                                                                                                                                                                                                                                                                                                                                                                                                                                                                                                                       | 0                                                                                          | 3.312.250            | 500.000,00€                                                         | 6,6245         |
| YEAR           | 10                                                                                                                                                             |                                                                                                                                                                                                                                                                                                                                                                                                                             |                                                                                                                                                                                                                                                                                                                                                                                                                                                                                                                                                                                                                                                                                                                                                                                                                                              |                                                                                            | 10                   |                                                                     |                |
| DAY            | 242                                                                                                                                                            |                                                                                                                                                                                                                                                                                                                                                                                                                             |                                                                                                                                                                                                                                                                                                                                                                                                                                                                                                                                                                                                                                                                                                                                                                                                                                              |                                                                                            | 242                  |                                                                     |                |
| HOURS          | 24                                                                                                                                                             |                                                                                                                                                                                                                                                                                                                                                                                                                             |                                                                                                                                                                                                                                                                                                                                                                                                                                                                                                                                                                                                                                                                                                                                                                                                                                              |                                                                                            | 24                   |                                                                     |                |
| DAY            | 22                                                                                                                                                             |                                                                                                                                                                                                                                                                                                                                                                                                                             | c .                                                                                                                                                                                                                                                                                                                                                                                                                                                                                                                                                                                                                                                                                                                                                                                                                                          |                                                                                            | 22                   |                                                                     |                |
| NR.            | 1                                                                                                                                                              |                                                                                                                                                                                                                                                                                                                                                                                                                             |                                                                                                                                                                                                                                                                                                                                                                                                                                                                                                                                                                                                                                                                                                                                                                                                                                              |                                                                                            | 8                    |                                                                     |                |
| NR/YEAR        | 11                                                                                                                                                             |                                                                                                                                                                                                                                                                                                                                                                                                                             |                                                                                                                                                                                                                                                                                                                                                                                                                                                                                                                                                                                                                                                                                                                                                                                                                                              |                                                                                            | 11                   |                                                                     |                |
| RMB/DAY        | 120                                                                                                                                                            | 400,00€                                                                                                                                                                                                                                                                                                                                                                                                                     | 6,6245                                                                                                                                                                                                                                                                                                                                                                                                                                                                                                                                                                                                                                                                                                                                                                                                                                       |                                                                                            | 120                  | 400,00€                                                             | 6,6245         |
| KG/H           | 200                                                                                                                                                            |                                                                                                                                                                                                                                                                                                                                                                                                                             |                                                                                                                                                                                                                                                                                                                                                                                                                                                                                                                                                                                                                                                                                                                                                                                                                                              |                                                                                            | 200                  | Į.                                                                  |                |
| RMB/KW         | 0,99368                                                                                                                                                        | 0,15€                                                                                                                                                                                                                                                                                                                                                                                                                       | 6,6245                                                                                                                                                                                                                                                                                                                                                                                                                                                                                                                                                                                                                                                                                                                                                                                                                                       |                                                                                            | 0,99368              | 0,15€                                                               | 6,6245         |
| RMB/KW         | 3,97470                                                                                                                                                        | 0,60€                                                                                                                                                                                                                                                                                                                                                                                                                       | 6,6245                                                                                                                                                                                                                                                                                                                                                                                                                                                                                                                                                                                                                                                                                                                                                                                                                                       |                                                                                            | 3,97470              | 0,60€                                                               | 6,6245         |
| RMB/KW         | 0,92743                                                                                                                                                        | 0,14€                                                                                                                                                                                                                                                                                                                                                                                                                       | 6,6245                                                                                                                                                                                                                                                                                                                                                                                                                                                                                                                                                                                                                                                                                                                                                                                                                                       |                                                                                            | 0,92743              | 0,14€                                                               | 6,6245         |
| RMB/KW         | 4,63715                                                                                                                                                        | 0,70€                                                                                                                                                                                                                                                                                                                                                                                                                       | 6,6245                                                                                                                                                                                                                                                                                                                                                                                                                                                                                                                                                                                                                                                                                                                                                                                                                                       |                                                                                            | 4,63715              | 0,70€                                                               | 6,6245         |
| RMB/YEAR       | 125866                                                                                                                                                         | 19000                                                                                                                                                                                                                                                                                                                                                                                                                       |                                                                                                                                                                                                                                                                                                                                                                                                                                                                                                                                                                                                                                                                                                                                                                                                                                              |                                                                                            | 165613               | 35000                                                               |                |
| KG / YEAR      | 1161600                                                                                                                                                        | 1161600                                                                                                                                                                                                                                                                                                                                                                                                                     |                                                                                                                                                                                                                                                                                                                                                                                                                                                                                                                                                                                                                                                                                                                                                                                                                                              |                                                                                            | 1161600              | 1161600                                                             |                |
| KW./H          | 15                                                                                                                                                             |                                                                                                                                                                                                                                                                                                                                                                                                                             |                                                                                                                                                                                                                                                                                                                                                                                                                                                                                                                                                                                                                                                                                                                                                                                                                                              |                                                                                            | 40                   |                                                                     |                |
| CH4/H          | 30                                                                                                                                                             |                                                                                                                                                                                                                                                                                                                                                                                                                             | (                                                                                                                                                                                                                                                                                                                                                                                                                                                                                                                                                                                                                                                                                                                                                                                                                                            |                                                                                            | 50                   |                                                                     |                |
| O2/H           | 60                                                                                                                                                             |                                                                                                                                                                                                                                                                                                                                                                                                                             |                                                                                                                                                                                                                                                                                                                                                                                                                                                                                                                                                                                                                                                                                                                                                                                                                                              |                                                                                            | 0                    |                                                                     |                |
| NR.            | 0                                                                                                                                                              |                                                                                                                                                                                                                                                                                                                                                                                                                             |                                                                                                                                                                                                                                                                                                                                                                                                                                                                                                                                                                                                                                                                                                                                                                                                                                              |                                                                                            | 800                  |                                                                     |                |
|                | RMB                                                                                                                                                            | EURO                                                                                                                                                                                                                                                                                                                                                                                                                        |                                                                                                                                                                                                                                                                                                                                                                                                                                                                                                                                                                                                                                                                                                                                                                                                                                              |                                                                                            | RMB                  | EURO                                                                |                |
| RMB            | 0,21671                                                                                                                                                        | 0,03271                                                                                                                                                                                                                                                                                                                                                                                                                     |                                                                                                                                                                                                                                                                                                                                                                                                                                                                                                                                                                                                                                                                                                                                                                                                                                              |                                                                                            | 0,28515              | 0,04304                                                             |                |
| RMB            | 0,02509                                                                                                                                                        | 0,00379                                                                                                                                                                                                                                                                                                                                                                                                                     |                                                                                                                                                                                                                                                                                                                                                                                                                                                                                                                                                                                                                                                                                                                                                                                                                                              |                                                                                            | 0,20074              | 0,03030                                                             |                |
| RMB            | 0,07453                                                                                                                                                        | 0,01125                                                                                                                                                                                                                                                                                                                                                                                                                     |                                                                                                                                                                                                                                                                                                                                                                                                                                                                                                                                                                                                                                                                                                                                                                                                                                              |                                                                                            | 0,19874              | 0,03000                                                             |                |
| RMB            | 0,59621                                                                                                                                                        | 0,09000                                                                                                                                                                                                                                                                                                                                                                                                                     |                                                                                                                                                                                                                                                                                                                                                                                                                                                                                                                                                                                                                                                                                                                                                                                                                                              |                                                                                            | 0,99368              | 0,15000                                                             |                |
| RMB            | 0,27823                                                                                                                                                        | 0,04200                                                                                                                                                                                                                                                                                                                                                                                                                     | 1                                                                                                                                                                                                                                                                                                                                                                                                                                                                                                                                                                                                                                                                                                                                                                                                                                            | 6                                                                                          | 0,00000              | 0,00000                                                             |                |
| RMB            | 0,00000                                                                                                                                                        | 0,00000                                                                                                                                                                                                                                                                                                                                                                                                                     |                                                                                                                                                                                                                                                                                                                                                                                                                                                                                                                                                                                                                                                                                                                                                                                                                                              |                                                                                            | 0,35542              | 0,05365                                                             |                |
| RMB            | 0,10836                                                                                                                                                        | 0,01636                                                                                                                                                                                                                                                                                                                                                                                                                     |                                                                                                                                                                                                                                                                                                                                                                                                                                                                                                                                                                                                                                                                                                                                                                                                                                              |                                                                                            | 0,14257              | 0,02152                                                             |                |
|                | RMB                                                                                                                                                            | EURO                                                                                                                                                                                                                                                                                                                                                                                                                        |                                                                                                                                                                                                                                                                                                                                                                                                                                                                                                                                                                                                                                                                                                                                                                                                                                              |                                                                                            | RMB                  | EURO                                                                |                |
|                | 1,29912                                                                                                                                                        | 0,19611                                                                                                                                                                                                                                                                                                                                                                                                                     | - 0,88                                                                                                                                                                                                                                                                                                                                                                                                                                                                                                                                                                                                                                                                                                                                                                                                                                       | 4                                                                                          | 2,17629              | 0,32852                                                             | - 0,13         |
|                | 1299,11829                                                                                                                                                     | 196,10813                                                                                                                                                                                                                                                                                                                                                                                                                   | - 877,18                                                                                                                                                                                                                                                                                                                                                                                                                                                                                                                                                                                                                                                                                                                                                                                                                                     |                                                                                            | 2176,29479           | 328,52212                                                           | - 132,41       |
| 10             |                                                                                                                                                                |                                                                                                                                                                                                                                                                                                                                                                                                                             | RMB                                                                                                                                                                                                                                                                                                                                                                                                                                                                                                                                                                                                                                                                                                                                                                                                                                          |                                                                                            |                      |                                                                     | EURO           |
|                | 1.509.055,80                                                                                                                                                   | 227.799,20                                                                                                                                                                                                                                                                                                                                                                                                                  | - 1.018.928,23                                                                                                                                                                                                                                                                                                                                                                                                                                                                                                                                                                                                                                                                                                                                                                                                                               |                                                                                            | 2.527.984,03         | 381.611,30                                                          | - 153.812,10   |
|                |                                                                                                                                                                |                                                                                                                                                                                                                                                                                                                                                                                                                             |                                                                                                                                                                                                                                                                                                                                                                                                                                                                                                                                                                                                                                                                                                                                                                                                                                              |                                                                                            |                      |                                                                     |                |
|                | UNIT RMB YEAR DAY HOURS DAY NR. NR/YEAR RMB/DAY KG/H RMB/KW RMB/KW RMB/KW RMB/KW RMB/KW RMB/KW RMB/YEAR KG / YEAR KW./H CH4/H O2/H NR. RMB RMB RMB RMB RMB RMB | UNIT UNIT RMB 2.517.310 YEAR 10 DAY 242 HOURS 24 DAY 222 NR. 1 NR/YEAR 11 RMB/DAY 120 KG/H 200 RMB/KW 0,99368 RMB/KW 3,97470 RMB/KW 0,92743 RMB/KW 4,63715 RMB/YEAR 1161600 KW./H 15 CH4/H 30 O2/H 60 NR. 0 RMB RMB 0,21671 RMB 0,02509 RMB 0,07453 RMB 0,07453 RMB 0,00000 RMB 0,10836 | UNIT UNIT RMB  2.517.310  380.000,00 €  YEAR  10  DAY  242  HOURS  24  DAY  22  NR.  1  NR/YEAR  11  RMB/DAY  120  400,00 €  KG/H  200  RMB/KW  0,99368  0,15 €  RMB/KW  3,97470  0,60 €  RMB/KW  4,63715  0,70 €  RMB/KW  4,63715  0,70 €  RMB/YEAR  1161600  1161600  KG/YEAR  15  CH4/H  30  O2/H  60  NR.  0  RMB  0,21671  0,03271  RMB  0,02509  0,00379  RMB  0,07453  0,01125  RMB  RMB  0,07453  0,01125  RMB  0,07660  RMB  0,07453  0,01125  RMB  0,00000  0,00000  RMB  0,00000  0,00000  RMB  0,10836  0,01636  RMB  EURO  1,29912  0,19611  1299,11829  196,10813 | UNIT UNIT RMB/€  RMB 2.517.310 380.000,00 € 6,6245  YEAR 10 DAY 242 HOURS 24 DAY 222 NR. 1 | UNIT UNIT RMB/€  RMB | LINEA CALCINAZIONE con forno DIRETTO 1100x8000 BLU  UNIT  UNIT  RMB | UNIT UNIT SAMB |