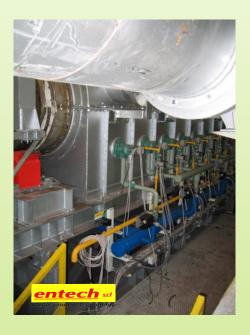

### **DIRECT FLAME STAIN CALCINATION**

#### DIRECT FLAME STAIN CALCINATION

| ND STATIC KILN | ROTARY KILN                                                                                                                                                    |                                                                                                                                                                                                                                                                                                                                                                                                                             |                                                                                                                                                                                                                                                                                                                                                                                                                                                                                                                                                                                                                                                                                                                                                                                                                                              |                                                                                            | STATIC KILN          |                                                                     |                |
|----------------|----------------------------------------------------------------------------------------------------------------------------------------------------------------|-----------------------------------------------------------------------------------------------------------------------------------------------------------------------------------------------------------------------------------------------------------------------------------------------------------------------------------------------------------------------------------------------------------------------------|----------------------------------------------------------------------------------------------------------------------------------------------------------------------------------------------------------------------------------------------------------------------------------------------------------------------------------------------------------------------------------------------------------------------------------------------------------------------------------------------------------------------------------------------------------------------------------------------------------------------------------------------------------------------------------------------------------------------------------------------------------------------------------------------------------------------------------------------|--------------------------------------------------------------------------------------------|----------------------|---------------------------------------------------------------------|----------------|
|                | LINEA CALCINAZIONE con forno DIRETTO 1100x8000 BLU                                                                                                             |                                                                                                                                                                                                                                                                                                                                                                                                                             | NR.2 MUFFOLE 6 M                                                                                                                                                                                                                                                                                                                                                                                                                                                                                                                                                                                                                                                                                                                                                                                                                             | 3                                                                                          |                      |                                                                     |                |
| UNIT           | UNIT                                                                                                                                                           |                                                                                                                                                                                                                                                                                                                                                                                                                             | RMB/€                                                                                                                                                                                                                                                                                                                                                                                                                                                                                                                                                                                                                                                                                                                                                                                                                                        |                                                                                            | UNIT                 |                                                                     | RMB/€          |
| RMB            | 2.517.310                                                                                                                                                      | 380.000,00€                                                                                                                                                                                                                                                                                                                                                                                                                 | 6,6245                                                                                                                                                                                                                                                                                                                                                                                                                                                                                                                                                                                                                                                                                                                                                                                                                                       | 0                                                                                          | 3.312.250            | 500.000,00€                                                         | 6,6245         |
| YEAR           | 10                                                                                                                                                             |                                                                                                                                                                                                                                                                                                                                                                                                                             |                                                                                                                                                                                                                                                                                                                                                                                                                                                                                                                                                                                                                                                                                                                                                                                                                                              |                                                                                            | 10                   |                                                                     |                |
| DAY            | 242                                                                                                                                                            |                                                                                                                                                                                                                                                                                                                                                                                                                             |                                                                                                                                                                                                                                                                                                                                                                                                                                                                                                                                                                                                                                                                                                                                                                                                                                              |                                                                                            | 242                  |                                                                     |                |
| HOURS          | 24                                                                                                                                                             |                                                                                                                                                                                                                                                                                                                                                                                                                             |                                                                                                                                                                                                                                                                                                                                                                                                                                                                                                                                                                                                                                                                                                                                                                                                                                              |                                                                                            | 24                   |                                                                     |                |
| DAY            | 22                                                                                                                                                             |                                                                                                                                                                                                                                                                                                                                                                                                                             | c .                                                                                                                                                                                                                                                                                                                                                                                                                                                                                                                                                                                                                                                                                                                                                                                                                                          |                                                                                            | 22                   |                                                                     |                |
| NR.            | 1                                                                                                                                                              |                                                                                                                                                                                                                                                                                                                                                                                                                             |                                                                                                                                                                                                                                                                                                                                                                                                                                                                                                                                                                                                                                                                                                                                                                                                                                              |                                                                                            | 8                    |                                                                     |                |
| NR/YEAR        | 11                                                                                                                                                             |                                                                                                                                                                                                                                                                                                                                                                                                                             |                                                                                                                                                                                                                                                                                                                                                                                                                                                                                                                                                                                                                                                                                                                                                                                                                                              |                                                                                            | 11                   |                                                                     |                |
| RMB/DAY        | 120                                                                                                                                                            | 400,00€                                                                                                                                                                                                                                                                                                                                                                                                                     | 6,6245                                                                                                                                                                                                                                                                                                                                                                                                                                                                                                                                                                                                                                                                                                                                                                                                                                       |                                                                                            | 120                  | 400,00€                                                             | 6,6245         |
| KG/H           | 200                                                                                                                                                            |                                                                                                                                                                                                                                                                                                                                                                                                                             |                                                                                                                                                                                                                                                                                                                                                                                                                                                                                                                                                                                                                                                                                                                                                                                                                                              |                                                                                            | 200                  | Į.                                                                  |                |
| RMB/KW         | 0,99368                                                                                                                                                        | 0,15€                                                                                                                                                                                                                                                                                                                                                                                                                       | 6,6245                                                                                                                                                                                                                                                                                                                                                                                                                                                                                                                                                                                                                                                                                                                                                                                                                                       |                                                                                            | 0,99368              | 0,15€                                                               | 6,6245         |
| RMB/KW         | 3,97470                                                                                                                                                        | 0,60€                                                                                                                                                                                                                                                                                                                                                                                                                       | 6,6245                                                                                                                                                                                                                                                                                                                                                                                                                                                                                                                                                                                                                                                                                                                                                                                                                                       |                                                                                            | 3,97470              | 0,60€                                                               | 6,6245         |
| RMB/KW         | 0,92743                                                                                                                                                        | 0,14€                                                                                                                                                                                                                                                                                                                                                                                                                       | 6,6245                                                                                                                                                                                                                                                                                                                                                                                                                                                                                                                                                                                                                                                                                                                                                                                                                                       |                                                                                            | 0,92743              | 0,14€                                                               | 6,6245         |
| RMB/KW         | 4,63715                                                                                                                                                        | 0,70€                                                                                                                                                                                                                                                                                                                                                                                                                       | 6,6245                                                                                                                                                                                                                                                                                                                                                                                                                                                                                                                                                                                                                                                                                                                                                                                                                                       |                                                                                            | 4,63715              | 0,70€                                                               | 6,6245         |
| RMB/YEAR       | 125866                                                                                                                                                         | 19000                                                                                                                                                                                                                                                                                                                                                                                                                       |                                                                                                                                                                                                                                                                                                                                                                                                                                                                                                                                                                                                                                                                                                                                                                                                                                              |                                                                                            | 165613               | 35000                                                               |                |
| KG / YEAR      | 1161600                                                                                                                                                        | 1161600                                                                                                                                                                                                                                                                                                                                                                                                                     |                                                                                                                                                                                                                                                                                                                                                                                                                                                                                                                                                                                                                                                                                                                                                                                                                                              |                                                                                            | 1161600              | 1161600                                                             |                |
| KW./H          | 15                                                                                                                                                             |                                                                                                                                                                                                                                                                                                                                                                                                                             |                                                                                                                                                                                                                                                                                                                                                                                                                                                                                                                                                                                                                                                                                                                                                                                                                                              |                                                                                            | 40                   |                                                                     |                |
| CH4/H          | 30                                                                                                                                                             |                                                                                                                                                                                                                                                                                                                                                                                                                             | (                                                                                                                                                                                                                                                                                                                                                                                                                                                                                                                                                                                                                                                                                                                                                                                                                                            |                                                                                            | 50                   |                                                                     |                |
| O2/H           | 60                                                                                                                                                             |                                                                                                                                                                                                                                                                                                                                                                                                                             |                                                                                                                                                                                                                                                                                                                                                                                                                                                                                                                                                                                                                                                                                                                                                                                                                                              |                                                                                            | 0                    |                                                                     |                |
| NR.            | 0                                                                                                                                                              |                                                                                                                                                                                                                                                                                                                                                                                                                             |                                                                                                                                                                                                                                                                                                                                                                                                                                                                                                                                                                                                                                                                                                                                                                                                                                              |                                                                                            | 800                  |                                                                     |                |
|                | RMB                                                                                                                                                            | EURO                                                                                                                                                                                                                                                                                                                                                                                                                        |                                                                                                                                                                                                                                                                                                                                                                                                                                                                                                                                                                                                                                                                                                                                                                                                                                              |                                                                                            | RMB                  | EURO                                                                |                |
| RMB            | 0,21671                                                                                                                                                        | 0,03271                                                                                                                                                                                                                                                                                                                                                                                                                     |                                                                                                                                                                                                                                                                                                                                                                                                                                                                                                                                                                                                                                                                                                                                                                                                                                              |                                                                                            | 0,28515              | 0,04304                                                             |                |
| RMB            | 0,02509                                                                                                                                                        | 0,00379                                                                                                                                                                                                                                                                                                                                                                                                                     |                                                                                                                                                                                                                                                                                                                                                                                                                                                                                                                                                                                                                                                                                                                                                                                                                                              |                                                                                            | 0,20074              | 0,03030                                                             |                |
| RMB            | 0,07453                                                                                                                                                        | 0,01125                                                                                                                                                                                                                                                                                                                                                                                                                     |                                                                                                                                                                                                                                                                                                                                                                                                                                                                                                                                                                                                                                                                                                                                                                                                                                              |                                                                                            | 0,19874              | 0,03000                                                             |                |
| RMB            | 0,59621                                                                                                                                                        | 0,09000                                                                                                                                                                                                                                                                                                                                                                                                                     |                                                                                                                                                                                                                                                                                                                                                                                                                                                                                                                                                                                                                                                                                                                                                                                                                                              |                                                                                            | 0,99368              | 0,15000                                                             |                |
| RMB            | 0,27823                                                                                                                                                        | 0,04200                                                                                                                                                                                                                                                                                                                                                                                                                     | 1                                                                                                                                                                                                                                                                                                                                                                                                                                                                                                                                                                                                                                                                                                                                                                                                                                            | 6                                                                                          | 0,00000              | 0,00000                                                             |                |
| RMB            | 0,00000                                                                                                                                                        | 0,00000                                                                                                                                                                                                                                                                                                                                                                                                                     |                                                                                                                                                                                                                                                                                                                                                                                                                                                                                                                                                                                                                                                                                                                                                                                                                                              |                                                                                            | 0,35542              | 0,05365                                                             |                |
| RMB            | 0,10836                                                                                                                                                        | 0,01636                                                                                                                                                                                                                                                                                                                                                                                                                     |                                                                                                                                                                                                                                                                                                                                                                                                                                                                                                                                                                                                                                                                                                                                                                                                                                              |                                                                                            | 0,14257              | 0,02152                                                             |                |
|                | RMB                                                                                                                                                            | EURO                                                                                                                                                                                                                                                                                                                                                                                                                        |                                                                                                                                                                                                                                                                                                                                                                                                                                                                                                                                                                                                                                                                                                                                                                                                                                              |                                                                                            | RMB                  | EURO                                                                |                |
|                | 1,29912                                                                                                                                                        | 0,19611                                                                                                                                                                                                                                                                                                                                                                                                                     | - 0,88                                                                                                                                                                                                                                                                                                                                                                                                                                                                                                                                                                                                                                                                                                                                                                                                                                       | 4                                                                                          | 2,17629              | 0,32852                                                             | - 0,13         |
|                | 1299,11829                                                                                                                                                     | 196,10813                                                                                                                                                                                                                                                                                                                                                                                                                   | - 877,18                                                                                                                                                                                                                                                                                                                                                                                                                                                                                                                                                                                                                                                                                                                                                                                                                                     |                                                                                            | 2176,29479           | 328,52212                                                           | - 132,41       |
| 10             |                                                                                                                                                                |                                                                                                                                                                                                                                                                                                                                                                                                                             | RMB                                                                                                                                                                                                                                                                                                                                                                                                                                                                                                                                                                                                                                                                                                                                                                                                                                          |                                                                                            |                      |                                                                     | EURO           |
|                | 1.509.055,80                                                                                                                                                   | 227.799,20                                                                                                                                                                                                                                                                                                                                                                                                                  | - 1.018.928,23                                                                                                                                                                                                                                                                                                                                                                                                                                                                                                                                                                                                                                                                                                                                                                                                                               |                                                                                            | 2.527.984,03         | 381.611,30                                                          | - 153.812,10   |
|                |                                                                                                                                                                |                                                                                                                                                                                                                                                                                                                                                                                                                             |                                                                                                                                                                                                                                                                                                                                                                                                                                                                                                                                                                                                                                                                                                                                                                                                                                              |                                                                                            |                      |                                                                     |                |
|                | UNIT RMB YEAR DAY HOURS DAY NR. NR/YEAR RMB/DAY KG/H RMB/KW RMB/KW RMB/KW RMB/KW RMB/KW RMB/KW RMB/YEAR KG / YEAR KW./H CH4/H O2/H NR. RMB RMB RMB RMB RMB RMB | UNIT UNIT RMB 2.517.310 YEAR 10 DAY 242 HOURS 24 DAY 222 NR. 1 NR/YEAR 11 RMB/DAY 120 KG/H 200 RMB/KW 0,99368 RMB/KW 3,97470 RMB/KW 0,92743 RMB/KW 4,63715 RMB/YEAR 1161600 KW./H 15 CH4/H 30 O2/H 60 NR. 0 RMB RMB 0,21671 RMB 0,02509 RMB 0,07453 RMB 0,07453 RMB 0,00000 RMB 0,10836 | UNIT UNIT RMB  2.517.310  380.000,00 €  YEAR  10  DAY  242  HOURS  24  DAY  22  NR.  1  NR/YEAR  11  RMB/DAY  120  400,00 €  KG/H  200  RMB/KW  0,99368  0,15 €  RMB/KW  3,97470  0,60 €  RMB/KW  4,63715  0,70 €  RMB/KW  4,63715  0,70 €  RMB/YEAR  1161600  1161600  KG/YEAR  15  CH4/H  30  O2/H  60  NR.  0  RMB  0,21671  0,03271  RMB  0,02509  0,00379  RMB  0,07453  0,01125  RMB  RMB  0,07453  0,01125  RMB  0,07660  RMB  0,07453  0,01125  RMB  0,00000  0,00000  RMB  0,00000  0,00000  RMB  0,10836  0,01636  RMB  EURO  1,29912  0,19611  1299,11829  196,10813 | UNIT UNIT RMB/€  RMB 2.517.310 380.000,00 € 6,6245  YEAR 10 DAY 242 HOURS 24 DAY 222 NR. 1 | UNIT UNIT RMB/€  RMB | LINEA CALCINAZIONE con forno DIRETTO 1100x8000 BLU  UNIT  UNIT  RMB | UNIT UNIT SAMB |