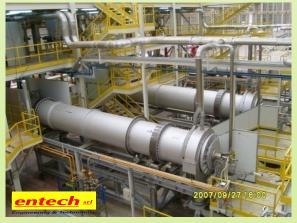

### **DIRECT FLAME STAIN CALCINATION**

#### DIRECT FLAME STAIN CALCINATION

| ND STATIC KILN | ROTARY KILN                                                                                                                                                    |                                                                                                                                                                                                                                                                                                                                                                                                                             |                                                                                                                                                                                                                                                                                                                                                                                                                                                                                                                                                                                                                                                                                                                                                                                                                                              |                                                                                            | STATIC KILN          |                                                                     |                |
|----------------|----------------------------------------------------------------------------------------------------------------------------------------------------------------|-----------------------------------------------------------------------------------------------------------------------------------------------------------------------------------------------------------------------------------------------------------------------------------------------------------------------------------------------------------------------------------------------------------------------------|----------------------------------------------------------------------------------------------------------------------------------------------------------------------------------------------------------------------------------------------------------------------------------------------------------------------------------------------------------------------------------------------------------------------------------------------------------------------------------------------------------------------------------------------------------------------------------------------------------------------------------------------------------------------------------------------------------------------------------------------------------------------------------------------------------------------------------------------|--------------------------------------------------------------------------------------------|----------------------|---------------------------------------------------------------------|----------------|
|                | LINEA CALCINAZIONE con forno DIRETTO 1100x8000 BLU                                                                                                             |                                                                                                                                                                                                                                                                                                                                                                                                                             | NR.2 MUFFOLE 6 M                                                                                                                                                                                                                                                                                                                                                                                                                                                                                                                                                                                                                                                                                                                                                                                                                             | 3                                                                                          |                      |                                                                     |                |
| UNIT           | UNIT                                                                                                                                                           |                                                                                                                                                                                                                                                                                                                                                                                                                             | RMB/€                                                                                                                                                                                                                                                                                                                                                                                                                                                                                                                                                                                                                                                                                                                                                                                                                                        |                                                                                            | UNIT                 |                                                                     | RMB/€          |
| RMB            | 2.517.310                                                                                                                                                      | 380.000,00€                                                                                                                                                                                                                                                                                                                                                                                                                 | 6,6245                                                                                                                                                                                                                                                                                                                                                                                                                                                                                                                                                                                                                                                                                                                                                                                                                                       | 0                                                                                          | 3.312.250            | 500.000,00€                                                         | 6,6245         |
| YEAR           | 10                                                                                                                                                             |                                                                                                                                                                                                                                                                                                                                                                                                                             |                                                                                                                                                                                                                                                                                                                                                                                                                                                                                                                                                                                                                                                                                                                                                                                                                                              |                                                                                            | 10                   |                                                                     |                |
| DAY            | 242                                                                                                                                                            |                                                                                                                                                                                                                                                                                                                                                                                                                             |                                                                                                                                                                                                                                                                                                                                                                                                                                                                                                                                                                                                                                                                                                                                                                                                                                              |                                                                                            | 242                  |                                                                     |                |
| HOURS          | 24                                                                                                                                                             |                                                                                                                                                                                                                                                                                                                                                                                                                             |                                                                                                                                                                                                                                                                                                                                                                                                                                                                                                                                                                                                                                                                                                                                                                                                                                              |                                                                                            | 24                   |                                                                     |                |
| DAY            | 22                                                                                                                                                             |                                                                                                                                                                                                                                                                                                                                                                                                                             | c .                                                                                                                                                                                                                                                                                                                                                                                                                                                                                                                                                                                                                                                                                                                                                                                                                                          |                                                                                            | 22                   |                                                                     |                |
| NR.            | 1                                                                                                                                                              |                                                                                                                                                                                                                                                                                                                                                                                                                             |                                                                                                                                                                                                                                                                                                                                                                                                                                                                                                                                                                                                                                                                                                                                                                                                                                              |                                                                                            | 8                    |                                                                     |                |
| NR/YEAR        | 11                                                                                                                                                             |                                                                                                                                                                                                                                                                                                                                                                                                                             |                                                                                                                                                                                                                                                                                                                                                                                                                                                                                                                                                                                                                                                                                                                                                                                                                                              |                                                                                            | 11                   |                                                                     |                |
| RMB/DAY        | 120                                                                                                                                                            | 400,00€                                                                                                                                                                                                                                                                                                                                                                                                                     | 6,6245                                                                                                                                                                                                                                                                                                                                                                                                                                                                                                                                                                                                                                                                                                                                                                                                                                       |                                                                                            | 120                  | 400,00€                                                             | 6,6245         |
| KG/H           | 200                                                                                                                                                            |                                                                                                                                                                                                                                                                                                                                                                                                                             |                                                                                                                                                                                                                                                                                                                                                                                                                                                                                                                                                                                                                                                                                                                                                                                                                                              |                                                                                            | 200                  | Į.                                                                  |                |
| RMB/KW         | 0,99368                                                                                                                                                        | 0,15€                                                                                                                                                                                                                                                                                                                                                                                                                       | 6,6245                                                                                                                                                                                                                                                                                                                                                                                                                                                                                                                                                                                                                                                                                                                                                                                                                                       |                                                                                            | 0,99368              | 0,15€                                                               | 6,6245         |
| RMB/KW         | 3,97470                                                                                                                                                        | 0,60€                                                                                                                                                                                                                                                                                                                                                                                                                       | 6,6245                                                                                                                                                                                                                                                                                                                                                                                                                                                                                                                                                                                                                                                                                                                                                                                                                                       |                                                                                            | 3,97470              | 0,60€                                                               | 6,6245         |
| RMB/KW         | 0,92743                                                                                                                                                        | 0,14€                                                                                                                                                                                                                                                                                                                                                                                                                       | 6,6245                                                                                                                                                                                                                                                                                                                                                                                                                                                                                                                                                                                                                                                                                                                                                                                                                                       |                                                                                            | 0,92743              | 0,14€                                                               | 6,6245         |
| RMB/KW         | 4,63715                                                                                                                                                        | 0,70€                                                                                                                                                                                                                                                                                                                                                                                                                       | 6,6245                                                                                                                                                                                                                                                                                                                                                                                                                                                                                                                                                                                                                                                                                                                                                                                                                                       |                                                                                            | 4,63715              | 0,70€                                                               | 6,6245         |
| RMB/YEAR       | 125866                                                                                                                                                         | 19000                                                                                                                                                                                                                                                                                                                                                                                                                       |                                                                                                                                                                                                                                                                                                                                                                                                                                                                                                                                                                                                                                                                                                                                                                                                                                              |                                                                                            | 165613               | 35000                                                               |                |
| KG / YEAR      | 1161600                                                                                                                                                        | 1161600                                                                                                                                                                                                                                                                                                                                                                                                                     |                                                                                                                                                                                                                                                                                                                                                                                                                                                                                                                                                                                                                                                                                                                                                                                                                                              |                                                                                            | 1161600              | 1161600                                                             |                |
| KW./H          | 15                                                                                                                                                             |                                                                                                                                                                                                                                                                                                                                                                                                                             |                                                                                                                                                                                                                                                                                                                                                                                                                                                                                                                                                                                                                                                                                                                                                                                                                                              |                                                                                            | 40                   |                                                                     |                |
| CH4/H          | 30                                                                                                                                                             |                                                                                                                                                                                                                                                                                                                                                                                                                             | (                                                                                                                                                                                                                                                                                                                                                                                                                                                                                                                                                                                                                                                                                                                                                                                                                                            |                                                                                            | 50                   |                                                                     |                |
| O2/H           | 60                                                                                                                                                             |                                                                                                                                                                                                                                                                                                                                                                                                                             |                                                                                                                                                                                                                                                                                                                                                                                                                                                                                                                                                                                                                                                                                                                                                                                                                                              |                                                                                            | 0                    |                                                                     |                |
| NR.            | 0                                                                                                                                                              |                                                                                                                                                                                                                                                                                                                                                                                                                             |                                                                                                                                                                                                                                                                                                                                                                                                                                                                                                                                                                                                                                                                                                                                                                                                                                              |                                                                                            | 800                  |                                                                     |                |
|                | RMB                                                                                                                                                            | EURO                                                                                                                                                                                                                                                                                                                                                                                                                        |                                                                                                                                                                                                                                                                                                                                                                                                                                                                                                                                                                                                                                                                                                                                                                                                                                              |                                                                                            | RMB                  | EURO                                                                |                |
| RMB            | 0,21671                                                                                                                                                        | 0,03271                                                                                                                                                                                                                                                                                                                                                                                                                     |                                                                                                                                                                                                                                                                                                                                                                                                                                                                                                                                                                                                                                                                                                                                                                                                                                              |                                                                                            | 0,28515              | 0,04304                                                             |                |
| RMB            | 0,02509                                                                                                                                                        | 0,00379                                                                                                                                                                                                                                                                                                                                                                                                                     |                                                                                                                                                                                                                                                                                                                                                                                                                                                                                                                                                                                                                                                                                                                                                                                                                                              |                                                                                            | 0,20074              | 0,03030                                                             |                |
| RMB            | 0,07453                                                                                                                                                        | 0,01125                                                                                                                                                                                                                                                                                                                                                                                                                     |                                                                                                                                                                                                                                                                                                                                                                                                                                                                                                                                                                                                                                                                                                                                                                                                                                              |                                                                                            | 0,19874              | 0,03000                                                             |                |
| RMB            | 0,59621                                                                                                                                                        | 0,09000                                                                                                                                                                                                                                                                                                                                                                                                                     |                                                                                                                                                                                                                                                                                                                                                                                                                                                                                                                                                                                                                                                                                                                                                                                                                                              |                                                                                            | 0,99368              | 0,15000                                                             |                |
| RMB            | 0,27823                                                                                                                                                        | 0,04200                                                                                                                                                                                                                                                                                                                                                                                                                     | 1                                                                                                                                                                                                                                                                                                                                                                                                                                                                                                                                                                                                                                                                                                                                                                                                                                            | 6                                                                                          | 0,00000              | 0,00000                                                             |                |
| RMB            | 0,00000                                                                                                                                                        | 0,00000                                                                                                                                                                                                                                                                                                                                                                                                                     |                                                                                                                                                                                                                                                                                                                                                                                                                                                                                                                                                                                                                                                                                                                                                                                                                                              |                                                                                            | 0,35542              | 0,05365                                                             |                |
| RMB            | 0,10836                                                                                                                                                        | 0,01636                                                                                                                                                                                                                                                                                                                                                                                                                     |                                                                                                                                                                                                                                                                                                                                                                                                                                                                                                                                                                                                                                                                                                                                                                                                                                              |                                                                                            | 0,14257              | 0,02152                                                             |                |
|                | RMB                                                                                                                                                            | EURO                                                                                                                                                                                                                                                                                                                                                                                                                        |                                                                                                                                                                                                                                                                                                                                                                                                                                                                                                                                                                                                                                                                                                                                                                                                                                              |                                                                                            | RMB                  | EURO                                                                |                |
|                | 1,29912                                                                                                                                                        | 0,19611                                                                                                                                                                                                                                                                                                                                                                                                                     | - 0,88                                                                                                                                                                                                                                                                                                                                                                                                                                                                                                                                                                                                                                                                                                                                                                                                                                       | 4                                                                                          | 2,17629              | 0,32852                                                             | - 0,13         |
|                | 1299,11829                                                                                                                                                     | 196,10813                                                                                                                                                                                                                                                                                                                                                                                                                   | - 877,18                                                                                                                                                                                                                                                                                                                                                                                                                                                                                                                                                                                                                                                                                                                                                                                                                                     |                                                                                            | 2176,29479           | 328,52212                                                           | - 132,41       |
| 10             |                                                                                                                                                                |                                                                                                                                                                                                                                                                                                                                                                                                                             | RMB                                                                                                                                                                                                                                                                                                                                                                                                                                                                                                                                                                                                                                                                                                                                                                                                                                          |                                                                                            |                      |                                                                     | EURO           |
|                | 1.509.055,80                                                                                                                                                   | 227.799,20                                                                                                                                                                                                                                                                                                                                                                                                                  | - 1.018.928,23                                                                                                                                                                                                                                                                                                                                                                                                                                                                                                                                                                                                                                                                                                                                                                                                                               |                                                                                            | 2.527.984,03         | 381.611,30                                                          | - 153.812,10   |
|                |                                                                                                                                                                |                                                                                                                                                                                                                                                                                                                                                                                                                             |                                                                                                                                                                                                                                                                                                                                                                                                                                                                                                                                                                                                                                                                                                                                                                                                                                              |                                                                                            |                      |                                                                     |                |
|                | UNIT RMB YEAR DAY HOURS DAY NR. NR/YEAR RMB/DAY KG/H RMB/KW RMB/KW RMB/KW RMB/KW RMB/KW RMB/KW RMB/YEAR KG / YEAR KW./H CH4/H O2/H NR. RMB RMB RMB RMB RMB RMB | UNIT UNIT RMB 2.517.310 YEAR 10 DAY 242 HOURS 24 DAY 222 NR. 1 NR/YEAR 11 RMB/DAY 120 KG/H 200 RMB/KW 0,99368 RMB/KW 3,97470 RMB/KW 0,92743 RMB/KW 4,63715 RMB/YEAR 1161600 KW./H 15 CH4/H 30 O2/H 60 NR. 0 RMB RMB 0,21671 RMB 0,02509 RMB 0,07453 RMB 0,07453 RMB 0,00000 RMB 0,10836 | UNIT UNIT RMB  2.517.310  380.000,00 €  YEAR  10  DAY  242  HOURS  24  DAY  22  NR.  1  NR/YEAR  11  RMB/DAY  120  400,00 €  KG/H  200  RMB/KW  0,99368  0,15 €  RMB/KW  3,97470  0,60 €  RMB/KW  4,63715  0,70 €  RMB/KW  4,63715  0,70 €  RMB/YEAR  1161600  1161600  KG/YEAR  15  CH4/H  30  O2/H  60  NR.  0  RMB  0,21671  0,03271  RMB  0,02509  0,00379  RMB  0,07453  0,01125  RMB  RMB  0,07453  0,01125  RMB  0,07660  RMB  0,07453  0,01125  RMB  0,00000  0,00000  RMB  0,00000  0,00000  RMB  0,10836  0,01636  RMB  EURO  1,29912  0,19611  1299,11829  196,10813 | UNIT UNIT RMB/€  RMB 2.517.310 380.000,00 € 6,6245  YEAR 10 DAY 242 HOURS 24 DAY 222 NR. 1 | UNIT UNIT RMB/€  RMB | LINEA CALCINAZIONE con forno DIRETTO 1100x8000 BLU  UNIT  UNIT  RMB | UNIT UNIT SAMB |