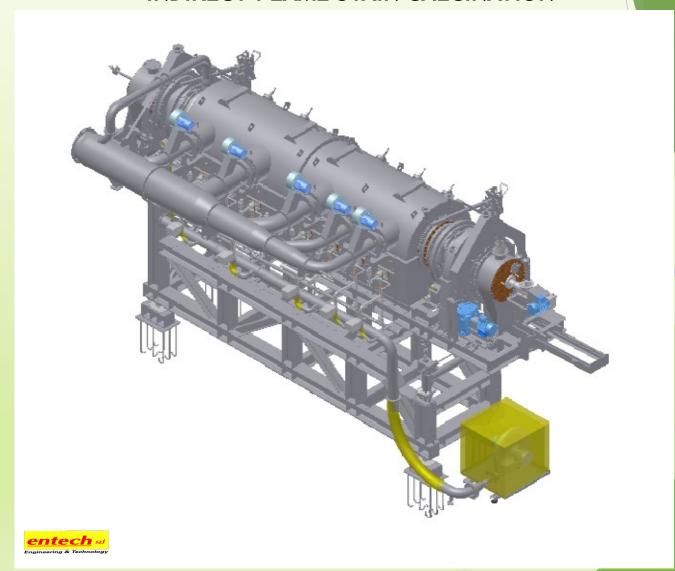

| 2176,29479                       | 328,52212     | - 253,54       |
|                                    |               |                  |                   | RMB               |                                         |                                  |               | EURO           |
| DIFFERENZE FOR YEAR                |               | 2.307.867,16     | 348.383,60        | - 7.804.068,96    |                                         | 10.111.936,12                    | 1.526.445,18  | - 1.178.061,58 |
|                                    | N             |                  |                   | 38                | 3                                       |                                  | 1/3           | -0,411693248   |

### **INDIRECT FLAME STAIN CALCINATION**















#### INDIRECT FLAME STAIN CALCINATION





### INDIRECT FLAME STAIN CALCINATION

| COMPARISON BETWEEN ROTARY KILN AN | ID STATIC KILN | ROTARY KILN      |                    |                    |                 | STATIC KILN      |                    |             |
|-----------------------------------|----------------|------------------|--------------------|--------------------|-----------------|------------------|--------------------|-------------|
|                                   | 20             | LINEA CALCINAZIO | NE con forno INDIR | RETTO FI600X6000 Y | ELLOW-TURCHESE- | NR.1 MUFFOLE 6 M | 3+NR.1 MUFFOLE 4 N | 13          |
| DESCRIPTIONS                      | UNIT           | UNIT             |                    | RMB/€              |                 | UNIT