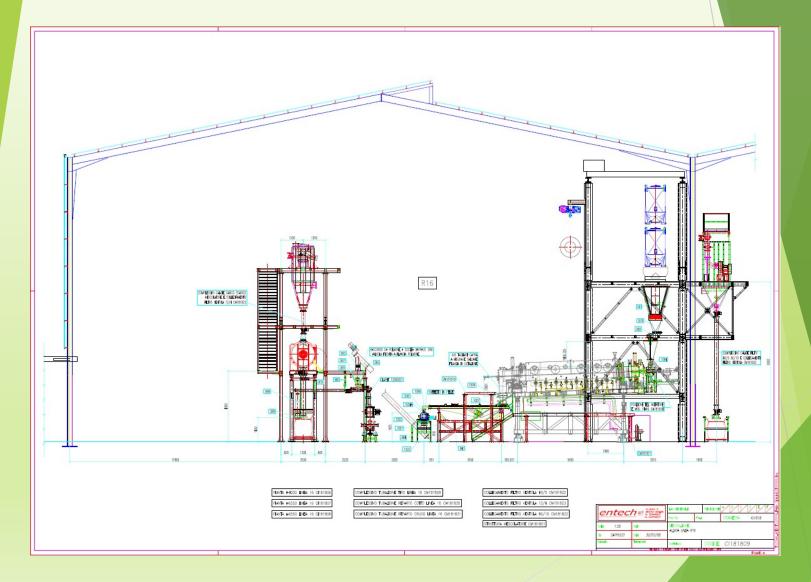

| 2176,29479                       | 328,52212     | - 253,54       |
|                                    |               |                  |                   | RMB               |                                         |                                  |               | EURO           |
| DIFFERENZE FOR YEAR                |               | 2.307.867,16     | 348.383,60        | - 7.804.068,96    |                                         | 10.111.936,12                    | 1.526.445,18  | - 1.178.061,58 |
|                                    | N             |                  |                   | 38                | 3                                       |                                  | 1/3           | -0,411693248   |

### **INDIRECT FLAME STAIN CALCINATION**















#### INDIRECT FLAME STAIN CALCINATION





### INDIRECT FLAME STAIN CALCINATION

| COMPARISON BETWEEN ROTARY KILN AN | ID STATIC KILN | ROTARY KILN      |                    |                    |                 | STATIC KILN      |                    |             |
|-----------------------------------|----------------|------------------|--------------------|--------------------|-----------------|------------------|--------------------|-------------|
|                                   | 20             | LINEA CALCINAZIO | NE con forno INDIR | RETTO FI600X6000 Y | ELLOW-TURCHESE- | NR.1 MUFFOLE 6 M | 3+NR.1 MUFFOLE 4 N | 13          |
| DESCRIPTIONS                      | UNIT           | UNIT             |                    | RMB/€              |                 | UNIT             |