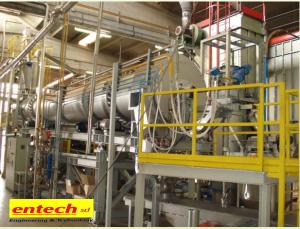

### **DIRECT FLAME STAIN CALCINATION**

#### DIRECT FLAME STAIN CALCINATION

| ND STATIC KILN | ROTARY KILN                                                                                                                                                    |                                                                                                                                                                                                                                                                                                                                                                                                                             |                                                                                                                                                                                                                                                                                                                                                                                                                                                                                                                                                                                                                                                                                                                                                                                                                                              |                                                                                            | STATIC KILN          |                                                                     |                |
|----------------|----------------------------------------------------------------------------------------------------------------------------------------------------------------|-----------------------------------------------------------------------------------------------------------------------------------------------------------------------------------------------------------------------------------------------------------------------------------------------------------------------------------------------------------------------------------------------------------------------------|----------------------------------------------------------------------------------------------------------------------------------------------------------------------------------------------------------------------------------------------------------------------------------------------------------------------------------------------------------------------------------------------------------------------------------------------------------------------------------------------------------------------------------------------------------------------------------------------------------------------------------------------------------------------------------------------------------------------------------------------------------------------------------------------------------------------------------------------|--------------------------------------------------------------------------------------------|----------------------|---------------------------------------------------------------------|----------------|
|                | LINEA CALCINAZIONE con forno DIRETTO 1100x8000 BLU                                                                                                             |                                                                                                                                                                                                                                                                                                                                                                                                                             | NR.2 MUFFOLE 6 M                                                                                                                                                                                                                                                                                                                                                                                                                                                                                                                                                                                                                                                                                                                                                                                                                             | 3                                                                                          |                      |                                                                     |                |
| UNIT           | UNIT                                                                                                                                                           |                                                                                                                                                                                                                                                                                                                                                                                                                             | RMB/€                                                                                                                                                                                                                                                                                                                                                                                                                                                                                                                                                                                                                                                                                                                                                                                                                                        |                                                                                            | UNIT                 |                                                                     | RMB/€          |
| RMB            | 2.517.310                                                                                                                                                      | 380.000,00€                                                                                                                                                                                                                                                                                                                                                                                                                 | 6,6245                                                                                                                                                                                                                                                                                                                                                                                                                                                                                                                                                                                                                                                                                                                                                                                                                                       | 0                                                                                          | 3.312.250            | 500.000,00€                                                         | 6,6245         |
| YEAR           | 10                                                                                                                                                             |                                                                                                                                                                                                                                                                                                                                                                                                                             |                                                                                                                                                                                                                                                                                                                                                                                                                                                                                                                                                                                                                                                                                                                                                                                                                                              |                                                                                            | 10                   |                                                                     |                |
| DAY            | 242                                                                                                                                                            |                                                                                                                                                                                                                                                                                                                                                                                                                             |                                                                                                                                                                                                                                                                                                                                                                                                                                                                                                                                                                                                                                                                                                                                                                                                                                              |                                                                                            | 242                  |                                                                     |                |
| HOURS          | 24                                                                                                                                                             |                                                                                                                                                                                                                                                                                                                                                                                                                             |                                                                                                                                                                                                                                                                                                                                                                                                                                                                                                                                                                                                                                                                                                                                                                                                                                              |                                                                                            | 24                   |                                                                     |                |
| DAY            | 22                                                                                                                                                             |                                                                                                                                                                                                                                                                                                                                                                                                                             | c .                                                                                                                                                                                                                                                                                                                                                                                                                                                                                                                                                                                                                                                                                                                                                                                                                                          |                                                                                            | 22                   |                                                                     |                |
| NR.            | 1                                                                                                                                                              |                                                                                                                                                                                                                                                                                                                                                                                                                             |                                                                                                                                                                                                                                                                                                                                                                                                                                                                                                                                                                                                                                                                                                                                                                                                                                              |                                                                                            | 8                    |                                                                     |                |
| NR/YEAR        | 11                                                                                                                                                             |                                                                                                                                                                                                                                                                                                                                                                                                                             |                                                                                                                                                                                                                                                                                                                                                                                                                                                                                                                                                                                                                                                                                                                                                                                                                                              |                                                                                            | 11                   |                                                                     |                |
| RMB/DAY        | 120                                                                                                                                                            | 400,00€                                                                                                                                                                                                                                                                                                                                                                                                                     | 6,6245                                                                                                                                                                                                                                                                                                                                                                                                                                                                                                                                                                                                                                                                                                                                                                                                                                       |                                                                                            | 120                  | 400,00€                                                             | 6,6245         |
| KG/H           | 200                                                                                                                                                            |                                                                                                                                                                                                                                                                                                                                                                                                                             |                                                                                                                                                                                                                                                                                                                                                                                                                                                                                                                                                                                                                                                                                                                                                                                                                                              |                                                                                            | 200                  | Į.                                                                  |                |
| RMB/KW         | 0,99368                                                                                                                                                        | 0,15€                                                                                                                                                                                                                                                                                                                                                                                                                       | 6,6245                                                                                                                                                                                                                                                                                                                                                                                                                                                                                                                                                                                                                                                                                                                                                                                                                                       |                                                                                            | 0,99368              | 0,15€                                                               | 6,6245         |
| RMB/KW         | 3,97470                                                                                                                                                        | 0,60€                                                                                                                                                                                                                                                                                                                                                                                                                       | 6,6245                                                                                                                                                                                                                                                                                                                                                                                                                                                                                                                                                                                                                                                                                                                                                                                                                                       |                                                                                            | 3,97470              | 0,60€                                                               | 6,6245         |
| RMB/KW         | 0,92743                                                                                                                                                        | 0,14€                                                                                                                                                                                                                                                                                                                                                                                                                       | 6,6245                                                                                                                                                                                                                                                                                                                                                                                                                                                                                                                                                                                                                                                                                                                                                                                                                                       |                                                                                            | 0,92743              | 0,14€                                                               | 6,6245         |
| RMB/KW         | 4,63715                                                                                                                                                        | 0,70€                                                                                                                                                                                                                                                                                                                                                                                                                       | 6,6245                                                                                                                                                                                                                                                                                                                                                                                                                                                                                                                                                                                                                                                                                                                                                                                                                                       |                                                                                            | 4,63715              | 0,70€                                                               | 6,6245         |
| RMB/YEAR       | 125866                                                                                                                                                         | 19000                                                                                                                                                                                                                                                                                                                                                                                                                       |                                                                                                                                                                                                                                                                                                                                                                                                                                                                                                                                                                                                                                                                                                                                                                                                                                              |                                                                                            | 165613               | 35000                                                               |                |
| KG / YEAR      | 1161600                                                                                                                                                        | 1161600                                                                                                                                                                                                                                                                                                                                                                                                                     |                                                                                                                                                                                                                                                                                                                                                                                                                                                                                                                                                                                                                                                                                                                                                                                                                                              |                                                                                            | 1161600              | 1161600                                                             |                |
| KW./H          | 15                                                                                                                                                             |                                                                                                                                                                                                                                                                                                                                                                                                                             |                                                                                                                                                                                                                                                                                                                                                                                                                                                                                                                                                                                                                                                                                                                                                                                                                                              |                                                                                            | 40                   |                                                                     |                |
| CH4/H          | 30                                                                                                                                                             |                                                                                                                                                                                                                                                                                                                                                                                                                             | (                                                                                                                                                                                                                                                                                                                                                                                                                                                                                                                                                                                                                                                                                                                                                                                                                                            |                                                                                            | 50                   |                                                                     |                |
| O2/H           | 60                                                                                                                                                             |                                                                                                                                                                                                                                                                                                                                                                                                                             |                                                                                                                                                                                                                                                                                                                                                                                                                                                                                                                                                                                                                                                                                                                                                                                                                                              |                                                                                            | 0                    |                                                                     |                |
| NR.            | 0                                                                                                                                                              |                                                                                                                                                                                                                                                                                                                                                                                                                             |                                                                                                                                                                                                                                                                                                                                                                                                                                                                                                                                                                                                                                                                                                                                                                                                                                              |                                                                                            | 800                  |                                                                     |                |
|                | RMB                                                                                                                                                            | EURO                                                                                                                                                                                                                                                                                                                                                                                                                        |                                                                                                                                                                                                                                                                                                                                                                                                                                                                                                                                                                                                                                                                                                                                                                                                                                              |                                                                                            | RMB                  | EURO                                                                |                |
| RMB            | 0,21671                                                                                                                                                        | 0,03271                                                                                                                                                                                                                                                                                                                                                                                                                     |                                                                                                                                                                                                                                                                                                                                                                                                                                                                                                                                                                                                                                                                                                                                                                                                                                              |                                                                                            | 0,28515              | 0,04304                                                             |                |
| RMB            | 0,02509                                                                                                                                                        | 0,00379                                                                                                                                                                                                                                                                                                                                                                                                                     |                                                                                                                                                                                                                                                                                                                                                                                                                                                                                                                                                                                                                                                                                                                                                                                                                                              |                                                                                            | 0,20074              | 0,03030                                                             |                |
| RMB            | 0,07453                                                                                                                                                        | 0,01125                                                                                                                                                                                                                                                                                                                                                                                                                     |                                                                                                                                                                                                                                                                                                                                                                                                                                                                                                                                                                                                                                                                                                                                                                                                                                              |                                                                                            | 0,19874              | 0,03000                                                             |                |
| RMB            | 0,59621                                                                                                                                                        | 0,09000                                                                                                                                                                                                                                                                                                                                                                                                                     |                                                                                                                                                                                                                                                                                                                                                                                                                                                                                                                                                                                                                                                                                                                                                                                                                                              |                                                                                            | 0,99368              | 0,15000                                                             |                |
| RMB            | 0,27823                                                                                                                                                        | 0,04200                                                                                                                                                                                                                                                                                                                                                                                                                     | 1                                                                                                                                                                                                                                                                                                                                                                                                                                                                                                                                                                                                                                                                                                                                                                                                                                            | 6                                                                                          | 0,00000              | 0,00000                                                             |                |
| RMB            | 0,00000                                                                                                                                                        | 0,00000                                                                                                                                                                                                                                                                                                                                                                                                                     |                                                                                                                                                                                                                                                                                                                                                                                                                                                                                                                                                                                                                                                                                                                                                                                                                                              |                                                                                            | 0,35542              | 0,05365                                                             |                |
| RMB            | 0,10836                                                                                                                                                        | 0,01636                                                                                                                                                                                                                                                                                                                                                                                                                     |                                                                                                                                                                                                                                                                                                                                                                                                                                                                                                                                                                                                                                                                                                                                                                                                                                              |                                                                                            | 0,14257              | 0,02152                                                             |                |
|                | RMB                                                                                                                                                            | EURO                                                                                                                                                                                                                                                                                                                                                                                                                        |                                                                                                                                                                                                                                                                                                                                                                                                                                                                                                                                                                                                                                                                                                                                                                                                                                              |                                                                                            | RMB                  | EURO                                                                |                |
|                | 1,29912                                                                                                                                                        | 0,19611                                                                                                                                                                                                                                                                                                                                                                                                                     | - 0,88                                                                                                                                                                                                                                                                                                                                                                                                                                                                                                                                                                                                                                                                                                                                                                                                                                       | 4                                                                                          | 2,17629              | 0,32852                                                             | - 0,13         |
|                | 1299,11829                                                                                                                                                     | 196,10813                                                                                                                                                                                                                                                                                                                                                                                                                   | - 877,18                                                                                                                                                                                                                                                                                                                                                                                                                                                                                                                                                                                                                                                                                                                                                                                                                                     |                                                                                            | 2176,29479           | 328,52212                                                           | - 132,41       |
| 10             |                                                                                                                                                                |                                                                                                                                                                                                                                                                                                                                                                                                                             | RMB                                                                                                                                                                                                                                                                                                                                                                                                                                                                                                                                                                                                                                                                                                                                                                                                                                          |                                                                                            |                      |                                                                     | EURO           |
|                | 1.509.055,80                                                                                                                                                   | 227.799,20                                                                                                                                                                                                                                                                                                                                                                                                                  | - 1.018.928,23                                                                                                                                                                                                                                                                                                                                                                                                                                                                                                                                                                                                                                                                                                                                                                                                                               |                                                                                            | 2.527.984,03         | 381.611,30                                                          | - 153.812,10   |
|                |                                                                                                                                                                |                                                                                                                                                                                                                                                                                                                                                                                                                             |                                                                                                                                                                                                                                                                                                                                                                                                                                                                                                                                                                                                                                                                                                                                                                                                                                              |                                                                                            |                      |                                                                     |                |
|                | UNIT RMB YEAR DAY HOURS DAY NR. NR/YEAR RMB/DAY KG/H RMB/KW RMB/KW RMB/KW RMB/KW RMB/KW RMB/KW RMB/YEAR KG / YEAR KW./H CH4/H O2/H NR. RMB RMB RMB RMB RMB RMB | UNIT UNIT RMB 2.517.310 YEAR 10 DAY 242 HOURS 24 DAY 222 NR. 1 NR/YEAR 11 RMB/DAY 120 KG/H 200 RMB/KW 0,99368 RMB/KW 3,97470 RMB/KW 0,92743 RMB/KW 4,63715 RMB/YEAR 1161600 KW./H 15 CH4/H 30 O2/H 60 NR. 0 RMB RMB 0,21671 RMB 0,02509 RMB 0,07453 RMB 0,07453 RMB 0,00000 RMB 0,10836 | UNIT UNIT RMB  2.517.310  380.000,00 €  YEAR  10  DAY  242  HOURS  24  DAY  22  NR.  1  NR/YEAR  11  RMB/DAY  120  400,00 €  KG/H  200  RMB/KW  0,99368  0,15 €  RMB/KW  3,97470  0,60 €  RMB/KW  4,63715  0,70 €  RMB/KW  4,63715  0,70 €  RMB/YEAR  1161600  1161600  KG/YEAR  15  CH4/H  30  O2/H  60  NR.  0  RMB  0,21671  0,03271  RMB  0,02509  0,00379  RMB  0,07453  0,01125  RMB  RMB  0,07453  0,01125  RMB  0,07660  RMB  0,07453  0,01125  RMB  0,00000  0,00000  RMB  0,00000  0,00000  RMB  0,10836  0,01636  RMB  EURO  1,29912  0,19611  1299,11829  196,10813 | UNIT UNIT RMB/€  RMB 2.517.310 380.000,00 € 6,6245  YEAR 10 DAY 242 HOURS 24 DAY 222 NR. 1 | UNIT UNIT RMB/€  RMB | LINEA CALCINAZIONE con forno DIRETTO 1100x8000 BLU  UNIT  UNIT  RMB | UNIT UNIT SAMB |