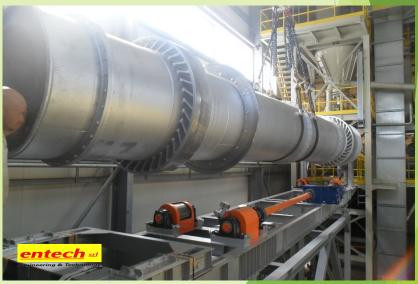

### **DIRECT FLAME STAIN CALCINATION**

#### DIRECT FLAME STAIN CALCINATION

| ND STATIC KILN | ROTARY KILN                                                                                                                                                    |                                                                                                                                                                                                                                                                                                                                                                                                                             |                                                                                                                                                                                                                                                                                                                                                                                                                                                                                                                                                                                                                                                                                                                                                                                                                                              |                                                                                            | STATIC KILN          |                                                                     |                |
|----------------|----------------------------------------------------------------------------------------------------------------------------------------------------------------|-----------------------------------------------------------------------------------------------------------------------------------------------------------------------------------------------------------------------------------------------------------------------------------------------------------------------------------------------------------------------------------------------------------------------------|----------------------------------------------------------------------------------------------------------------------------------------------------------------------------------------------------------------------------------------------------------------------------------------------------------------------------------------------------------------------------------------------------------------------------------------------------------------------------------------------------------------------------------------------------------------------------------------------------------------------------------------------------------------------------------------------------------------------------------------------------------------------------------------------------------------------------------------------|--------------------------------------------------------------------------------------------|----------------------|---------------------------------------------------------------------|----------------|
|                | LINEA CALCINAZIONE con forno DIRETTO 1100x8000 BLU                                                                                                             |                                                                                                                                                                                                                                                                                                                                                                                                                             | NR.2 MUFFOLE 6 M                                                                                                                                                                                                                                                                                                                                                                                                                                                                                                                                                                                                                                                                                                                                                                                                                             | 3                                                                                          |                      |                                                                     |                |
| UNIT           | UNIT                                                                                                                                                           |                                                                                                                                                                                                                                                                                                                                                                                                                             | RMB/€                                                                                                                                                                                                                                                                                                                                                                                                                                                                                                                                                                                                                                                                                                                                                                                                                                        |                                                                                            | UNIT                 |                                                                     | RMB/€          |
| RMB            | 2.517.310                                                                                                                                                      | 380.000,00€                                                                                                                                                                                                                                                                                                                                                                                                                 | 6,6245                                                                                                                                                                                                                                                                                                                                                                                                                                                                                                                                                                                                                                                                                                                                                                                                                                       | 0                                                                                          | 3.312.250            | 500.000,00€                                                         | 6,6245         |
| YEAR           | 10                                                                                                                                                             |                                                                                                                                                                                                                                                                                                                                                                                                                             |                                                                                                                                                                                                                                                                                                                                                                                                                                                                                                                                                                                                                                                                                                                                                                                                                                              |                                                                                            | 10                   |                                                                     |                |
| DAY            | 242                                                                                                                                                            |                                                                                                                                                                                                                                                                                                                                                                                                                             |                                                                                                                                                                                                                                                                                                                                                                                                                                                                                                                                                                                                                                                                                                                                                                                                                                              |                                                                                            | 242                  |                                                                     |                |
| HOURS          | 24                                                                                                                                                             |                                                                                                                                                                                                                                                                                                                                                                                                                             |                                                                                                                                                                                                                                                                                                                                                                                                                                                                                                                                                                                                                                                                                                                                                                                                                                              |                                                                                            | 24                   |                                                                     |                |
| DAY            | 22                                                                                                                                                             |                                                                                                                                                                                                                                                                                                                                                                                                                             | c .                                                                                                                                                                                                                                                                                                                                                                                                                                                                                                                                                                                                                                                                                                                                                                                                                                          |                                                                                            | 22                   |                                                                     |                |
| NR.            | 1                                                                                                                                                              |                                                                                                                                                                                                                                                                                                                                                                                                                             |                                                                                                                                                                                                                                                                                                                                                                                                                                                                                                                                                                                                                                                                                                                                                                                                                                              |                                                                                            | 8                    |                                                                     |                |
| NR/YEAR        | 11                                                                                                                                                             |                                                                                                                                                                                                                                                                                                                                                                                                                             |                                                                                                                                                                                                                                                                                                                                                                                                                                                                                                                                                                                                                                                                                                                                                                                                                                              |                                                                                            | 11                   |                                                                     |                |
| RMB/DAY        | 120                                                                                                                                                            | 400,00€                                                                                                                                                                                                                                                                                                                                                                                                                     | 6,6245                                                                                                                                                                                                                                                                                                                                                                                                                                                                                                                                                                                                                                                                                                                                                                                                                                       |                                                                                            | 120                  | 400,00€                                                             | 6,6245         |
| KG/H           | 200                                                                                                                                                            |                                                                                                                                                                                                                                                                                                                                                                                                                             |                                                                                                                                                                                                                                                                                                                                                                                                                                                                                                                                                                                                                                                                                                                                                                                                                                              |                                                                                            | 200                  | Į.                                                                  |                |
| RMB/KW         | 0,99368                                                                                                                                                        | 0,15€                                                                                                                                                                                                                                                                                                                                                                                                                       | 6,6245                                                                                                                                                                                                                                                                                                                                                                                                                                                                                                                                                                                                                                                                                                                                                                                                                                       |                                                                                            | 0,99368              | 0,15€                                                               | 6,6245         |
| RMB/KW         | 3,97470                                                                                                                                                        | 0,60€                                                                                                                                                                                                                                                                                                                                                                                                                       | 6,6245                                                                                                                                                                                                                                                                                                                                                                                                                                                                                                                                                                                                                                                                                                                                                                                                                                       |                                                                                            | 3,97470              | 0,60€                                                               | 6,6245         |
| RMB/KW         | 0,92743                                                                                                                                                        | 0,14€                                                                                                                                                                                                                                                                                                                                                                                                                       | 6,6245                                                                                                                                                                                                                                                                                                                                                                                                                                                                                                                                                                                                                                                                                                                                                                                                                                       |                                                                                            | 0,92743              | 0,14€                                                               | 6,6245         |
| RMB/KW         | 4,63715                                                                                                                                                        | 0,70€                                                                                                                                                                                                                                                                                                                                                                                                                       | 6,6245                                                                                                                                                                                                                                                                                                                                                                                                                                                                                                                                                                                                                                                                                                                                                                                                                                       |                                                                                            | 4,63715              | 0,70€                                                               | 6,6245         |
| RMB/YEAR       | 125866                                                                                                                                                         | 19000                                                                                                                                                                                                                                                                                                                                                                                                                       |                                                                                                                                                                                                                                                                                                                                                                                                                                                                                                                                                                                                                                                                                                                                                                                                                                              |                                                                                            | 165613               | 35000                                                               |                |
| KG / YEAR      | 1161600                                                                                                                                                        | 1161600                                                                                                                                                                                                                                                                                                                                                                                                                     |                                                                                                                                                                                                                                                                                                                                                                                                                                                                                                                                                                                                                                                                                                                                                                                                                                              |                                                                                            | 1161600              | 1161600                                                             |                |
| KW./H          | 15                                                                                                                                                             |                                                                                                                                                                                                                                                                                                                                                                                                                             |                                                                                                                                                                                                                                                                                                                                                                                                                                                                                                                                                                                                                                                                                                                                                                                                                                              |                                                                                            | 40                   |                                                                     |                |
| CH4/H          | 30                                                                                                                                                             |                                                                                                                                                                                                                                                                                                                                                                                                                             | (                                                                                                                                                                                                                                                                                                                                                                                                                                                                                                                                                                                                                                                                                                                                                                                                                                            |                                                                                            | 50                   |                                                                     |                |
| O2/H           | 60                                                                                                                                                             |                                                                                                                                                                                                                                                                                                                                                                                                                             |                                                                                                                                                                                                                                                                                                                                                                                                                                                                                                                                                                                                                                                                                                                                                                                                                                              |                                                                                            | 0                    |                                                                     |                |
| NR.            | 0                                                                                                                                                              |                                                                                                                                                                                                                                                                                                                                                                                                                             |                                                                                                                                                                                                                                                                                                                                                                                                                                                                                                                                                                                                                                                                                                                                                                                                                                              |                                                                                            | 800                  |                                                                     |                |
|                | RMB                                                                                                                                                            | EURO                                                                                                                                                                                                                                                                                                                                                                                                                        |                                                                                                                                                                                                                                                                                                                                                                                                                                                                                                                                                                                                                                                                                                                                                                                                                                              |                                                                                            | RMB                  | EURO                                                                |                |
| RMB            | 0,21671                                                                                                                                                        | 0,03271                                                                                                                                                                                                                                                                                                                                                                                                                     |                                                                                                                                                                                                                                                                                                                                                                                                                                                                                                                                                                                                                                                                                                                                                                                                                                              |                                                                                            | 0,28515              | 0,04304                                                             |                |
| RMB            | 0,02509                                                                                                                                                        | 0,00379                                                                                                                                                                                                                                                                                                                                                                                                                     |                                                                                                                                                                                                                                                                                                                                                                                                                                                                                                                                                                                                                                                                                                                                                                                                                                              |                                                                                            | 0,20074              | 0,03030                                                             |                |
| RMB            | 0,07453                                                                                                                                                        | 0,01125                                                                                                                                                                                                                                                                                                                                                                                                                     |                                                                                                                                                                                                                                                                                                                                                                                                                                                                                                                                                                                                                                                                                                                                                                                                                                              |                                                                                            | 0,19874              | 0,03000                                                             |                |
| RMB            | 0,59621                                                                                                                                                        | 0,09000                                                                                                                                                                                                                                                                                                                                                                                                                     |                                                                                                                                                                                                                                                                                                                                                                                                                                                                                                                                                                                                                                                                                                                                                                                                                                              |                                                                                            | 0,99368              | 0,15000                                                             |                |
| RMB            | 0,27823                                                                                                                                                        | 0,04200                                                                                                                                                                                                                                                                                                                                                                                                                     | 1                                                                                                                                                                                                                                                                                                                                                                                                                                                                                                                                                                                                                                                                                                                                                                                                                                            | 6                                                                                          | 0,00000              | 0,00000                                                             |                |
| RMB            | 0,00000                                                                                                                                                        | 0,00000                                                                                                                                                                                                                                                                                                                                                                                                                     |                                                                                                                                                                                                                                                                                                                                                                                                                                                                                                                                                                                                                                                                                                                                                                                                                                              |                                                                                            | 0,35542              | 0,05365                                                             |                |
| RMB            | 0,10836                                                                                                                                                        | 0,01636                                                                                                                                                                                                                                                                                                                                                                                                                     |                                                                                                                                                                                                                                                                                                                                                                                                                                                                                                                                                                                                                                                                                                                                                                                                                                              |                                                                                            | 0,14257              | 0,02152                                                             |                |
|                | RMB                                                                                                                                                            | EURO                                                                                                                                                                                                                                                                                                                                                                                                                        |                                                                                                                                                                                                                                                                                                                                                                                                                                                                                                                                                                                                                                                                                                                                                                                                                                              |                                                                                            | RMB                  | EURO                                                                |                |
|                | 1,29912                                                                                                                                                        | 0,19611                                                                                                                                                                                                                                                                                                                                                                                                                     | - 0,88                                                                                                                                                                                                                                                                                                                                                                                                                                                                                                                                                                                                                                                                                                                                                                                                                                       | 4                                                                                          | 2,17629              | 0,32852                                                             | - 0,13         |
|                | 1299,11829                                                                                                                                                     | 196,10813                                                                                                                                                                                                                                                                                                                                                                                                                   | - 877,18                                                                                                                                                                                                                                                                                                                                                                                                                                                                                                                                                                                                                                                                                                                                                                                                                                     |                                                                                            | 2176,29479           | 328,52212                                                           | - 132,41       |
| 10             |                                                                                                                                                                |                                                                                                                                                                                                                                                                                                                                                                                                                             | RMB                                                                                                                                                                                                                                                                                                                                                                                                                                                                                                                                                                                                                                                                                                                                                                                                                                          |                                                                                            |                      |                                                                     | EURO           |
|                | 1.509.055,80                                                                                                                                                   | 227.799,20                                                                                                                                                                                                                                                                                                                                                                                                                  | - 1.018.928,23                                                                                                                                                                                                                                                                                                                                                                                                                                                                                                                                                                                                                                                                                                                                                                                                                               |                                                                                            | 2.527.984,03         | 381.611,30                                                          | - 153.812,10   |
|                |                                                                                                                                                                |                                                                                                                                                                                                                                                                                                                                                                                                                             |                                                                                                                                                                                                                                                                                                                                                                                                                                                                                                                                                                                                                                                                                                                                                                                                                                              |                                                                                            |                      |                                                                     |                |
|                | UNIT RMB YEAR DAY HOURS DAY NR. NR/YEAR RMB/DAY KG/H RMB/KW RMB/KW RMB/KW RMB/KW RMB/KW RMB/KW RMB/YEAR KG / YEAR KW./H CH4/H O2/H NR. RMB RMB RMB RMB RMB RMB | UNIT UNIT RMB 2.517.310 YEAR 10 DAY 242 HOURS 24 DAY 222 NR. 1 NR/YEAR 11 RMB/DAY 120 KG/H 200 RMB/KW 0,99368 RMB/KW 3,97470 RMB/KW 0,92743 RMB/KW 4,63715 RMB/YEAR 1161600 KW./H 15 CH4/H 30 O2/H 60 NR. 0 RMB RMB 0,21671 RMB 0,02509 RMB 0,07453 RMB 0,07453 RMB 0,00000 RMB 0,10836 | UNIT UNIT RMB  2.517.310  380.000,00 €  YEAR  10  DAY  242  HOURS  24  DAY  22  NR.  1  NR/YEAR  11  RMB/DAY  120  400,00 €  KG/H  200  RMB/KW  0,99368  0,15 €  RMB/KW  3,97470  0,60 €  RMB/KW  4,63715  0,70 €  RMB/KW  4,63715  0,70 €  RMB/YEAR  1161600  1161600  KG/YEAR  15  CH4/H  30  O2/H  60  NR.  0  RMB  0,21671  0,03271  RMB  0,02509  0,00379  RMB  0,07453  0,01125  RMB  RMB  0,07453  0,01125  RMB  0,07660  RMB  0,07453  0,01125  RMB  0,00000  0,00000  RMB  0,00000  0,00000  RMB  0,10836  0,01636  RMB  EURO  1,29912  0,19611  1299,11829  196,10813 | UNIT UNIT RMB/€  RMB 2.517.310 380.000,00 € 6,6245  YEAR 10 DAY 242 HOURS 24 DAY 222 NR. 1 | UNIT UNIT RMB/€  RMB | LINEA CALCINAZIONE con forno DIRETTO 1100x8000 BLU  UNIT  UNIT  RMB | UNIT UNIT SAMB |